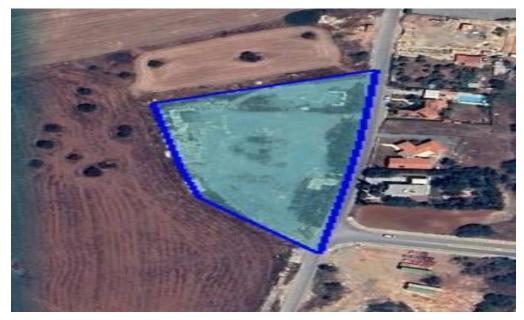

### 7,916m<sup>2</sup> Plot for Sale in Ypsonas, Limassol District

An industrial field measuring 7,916 sq.m. is available for sale in the Ypsonas area. The field offers 90% building density and 60% coverage, making it ideal for industrial development. The property is located within British Sovereign Base Areas, which may require specific regulations for development.