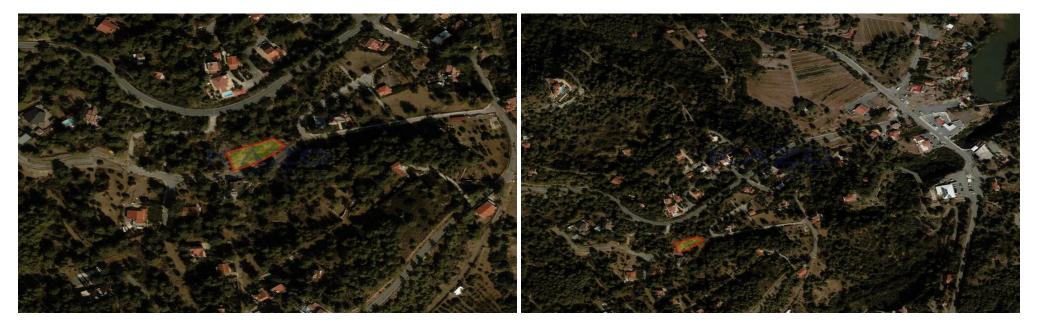

## 936m<sup>2</sup> Plot for Sale in Moniatis, Limassol District

Large residential plot parcel in Moniatis, Limassol. The plot parcel sits on 936 square meters and holds an H7 building zone with a 15% density ratio and 15% coverage ratio, an ideal plot for a holiday mountain resort!

**Amenities Location** 

**Location:** Moniatis Region: **Limassol** 

Coordinates: 34.85892791268 / 32.908238963376

**Price: €130 000 + VAT** 

VAT Excluded

Title transfer fee ~€2 400.00

Price per SQM €139.00/m²