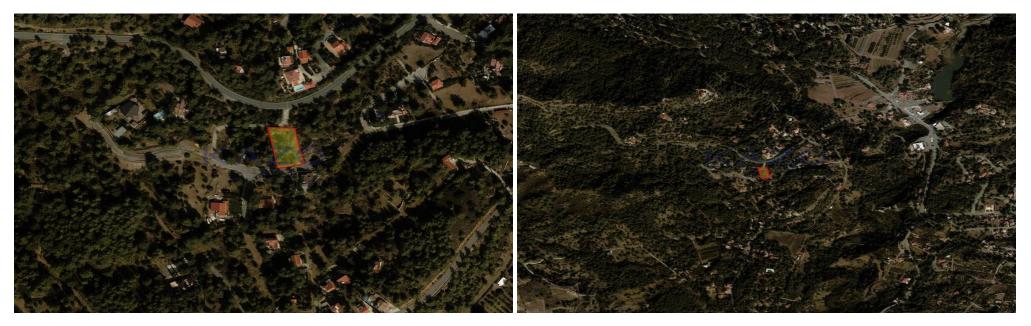

## 1,180m<sup>2</sup> Plot for Sale in Moniatis, Limassol District

Large residential plot parcel in Moniatis, Limassol. The plot parcel sits on 1,180 square meters and holds an H7 building zone with a 15% density ratio and 15% coverage ratio, an ideal plot for a holiday mountain resort!

**Amenities Location** 

**Location:** Moniatis Region: **Limassol** 

Coordinates: 34.858781658786 / 32.907920191816

**Price: €140 000 + VAT** 

VAT Excluded

Title transfer fee ~€2 650.00

Price per SQM €119.00/m²