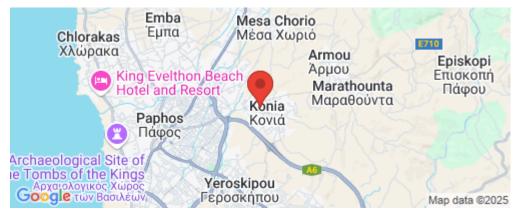

### 6,294m<sup>2</sup> Plot for Sale in Konia, Paphos District

6294m2 Plot of Land for Sale In Konia with Land Deeds This large plot of land is situated in a prime location in the village Konia. There is a currently a property on the land with access to electricity and water. There is also an access road leading up onto the land. With 60% build density. There is also size 6294m2 - Building Density 60% - Coverage 35% - Height 10m Electricity and Water Available - 10 minutes to Paphos Old Town and many Bars and Restaurants - 10 minutes to the nearest Golf Course 12 minutes to Riccos Beach - 15 minutes to Paphos International Airport&#0...

| Property Info | Plot / Area Info |      | Additional info  |                |  |
|---------------|------------------|------|------------------|----------------|--|
|               |                  |      | Reference Number | epcc1227l      |  |
|               | Plot area        | 6294 | Property type    | Land and Plots |  |
|               |                  |      | Condition        | Pre-Owned      |  |
| Amenities     | Location         |      |                  |                |  |