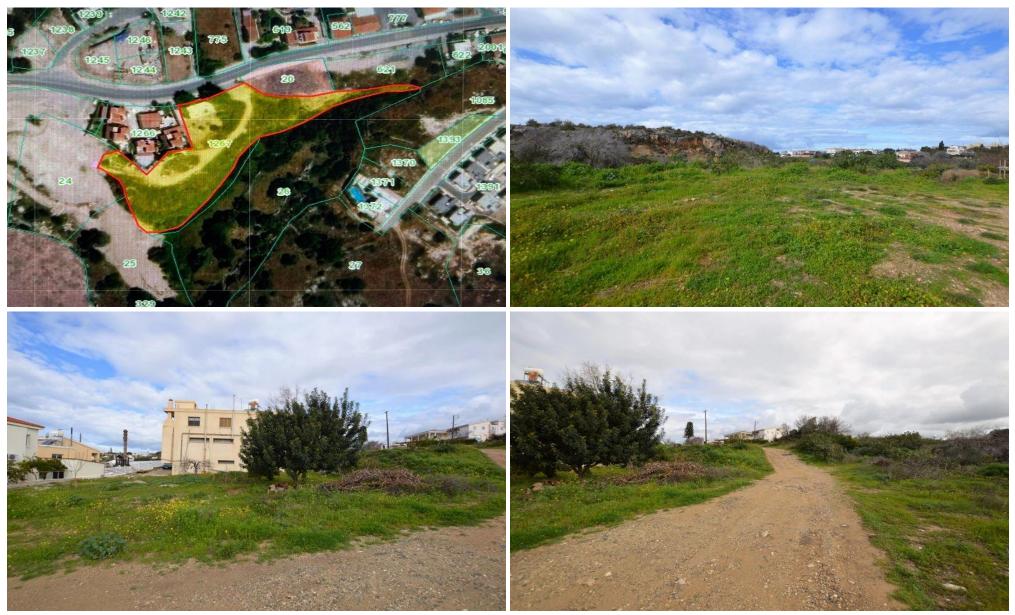

### 6,294m<sup>2</sup> Plot for Sale in Konia, Paphos District

6294m2 Plot of Land for Sale In Konia with Land Deeds This large plot of land is situated in a prime location in the village Konia. There is a currently a property on the land with access to electricity and water. There is also an access road leading up onto the land. With 60% build density. There is also size 6294m2 - Building Density 60% - Coverage 35% - Height 10m Electricity and Water Available - 10 minutes to Paphos Old Town and many Bars and Restaurants - 10 minutes to the nearest Golf Course 12 minutes to Riccos Beach - 15 minutes to Paphos International Airport&#0...