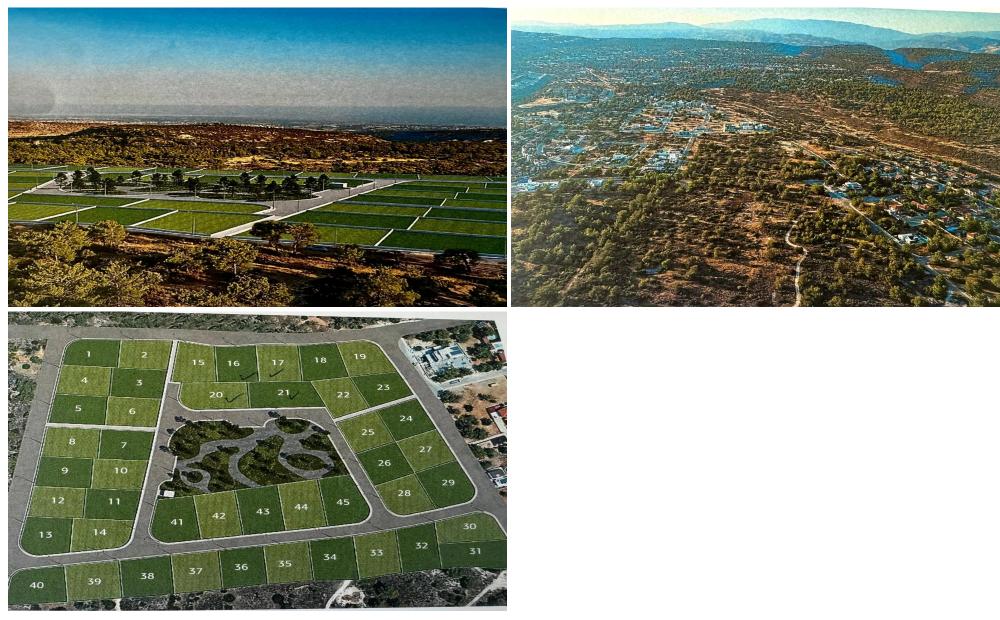

### 675m<sup>2</sup> Plot for Sale in Souni, Limassol District

Souni Zanakia is a picturesque village located in the Limassol district of Cyprus, known for its serene environment, natural beauty, and panoramic views. Land in Souni Zanakia offers a tranquil setting amidst lush greenery, pine forests, and rolling hills, making it ideal for those seeking a peaceful, countryside lifestyle. It is a short drive from Limassol city, providing a perfect balance between rural charm and accessibility to modern amenities. The area is popular for residential development, offering privacy and the opportunity to build bespoke homes in a guiet, scenic location.