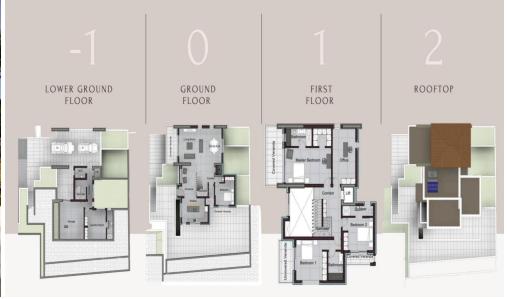

## 4 Bedroom House for Sale in Tala, Paphos District

For sale: an exclusive and unique 4 bedroom villa in Tala.

- Three-story residence in a quiet and prestigious neighbourhood
- Four spacious bedrooms
- 413 sq.m of total covered area
- 1,466 sq.m plot
- Unobstructed sea views
- Designated parking area
- Private pool
- Beautifully landscaped garden
- Built with high-end specifications

ΚΟΛΠΟΣ ΤΩΝ

ΚΟΡΑΛΛΙΩΝ

Google

| Property Info                                        |                  | Plot / Area       | Info        | Additional info   |                             |
|------------------------------------------------------|------------------|-------------------|-------------|-------------------|-----------------------------|
|                                                      |                  |                   |             | Reference Number  | 232858                      |
| Covered Area<br>Covered Veranda<br>Uncovered Veranda | 412<br>43<br>222 | Plot area<br>Pool | 1466<br>Yes | Property type     | House<br>Under Construction |
|                                                      |                  |                   |             | Condition         |                             |
|                                                      |                  |                   |             | Construction Year | 2025                        |
|                                                      |                  |                   |             | Bathrooms         | 3                           |