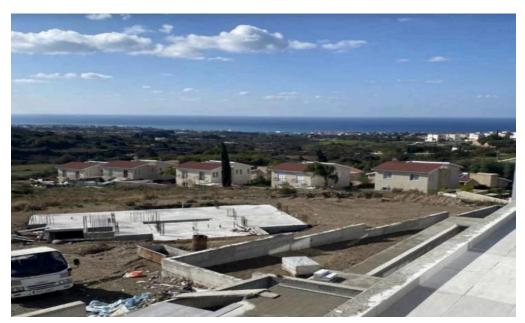

## 3,038m<sup>2</sup> Plot for Sale in Tala, Paphos District

Available for sale res idential land with unobstructed views of the Mediterranean sea

- Excellent investment opportunity
- 3,038 sq/m
- Existing planning and building permit on par seli satioxn
- Existing planning permit s have been approved for: 6 Flats, 1 house 150 sq.m., 1 house 300 sq.m.
- Can start construction and sales immediately.
- Quite neighbourhood
- Avoiding Architectural fees
- 30% density 20% coverage

This Land offers you the opportunity to invest and develop an excellent and profitable project in Cyprus. This has the planning and issuing permits to build 6 flats, one ...

| Property Info | Plot / Area Info |      | Additional info         |                       |
|---------------|------------------|------|-------------------------|-----------------------|
|               |                  |      | Reference Number 232860 | 232860                |
|               | Plot area        | 3038 | Property type           | Land and Plots        |
|               |                  |      | View                    | <b>Mountains view</b> |