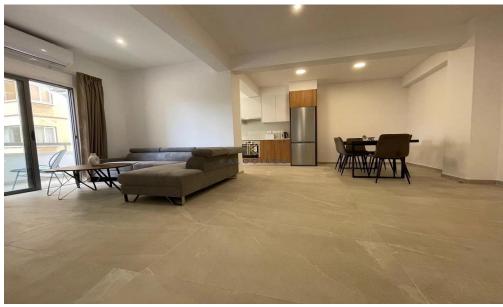

Apartment for sale in the heart of Larnaca City Center. The apartment is on the first floor, has internal covered area of 74 sq.m and it is fully renovated. It consists of an open plan kitchen with dining area, living room, two bedrooms and one main bathroom with toilet and 18 sq.m covered balcony, fully air condition, fully furnished and kitchen appliances. Also it has a free space...