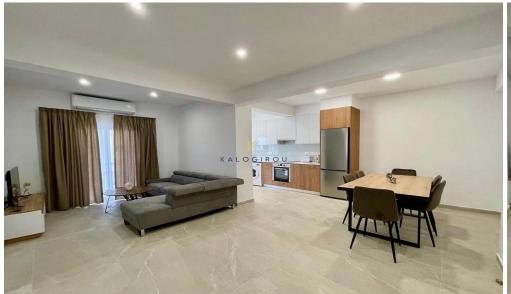

Apartment for sale in the heart of Larnaca City Center. The apartment is on the first floor, has internal covered area of 74 sq.m and it is fully renovated. It consists of an open plan kitchen with dining area, living room, two bedrooms and one main bathroom with toilet and 18 sq.m covered balcony, fully air condition, fully furnished and kitchen appliances. Also it has a free space...