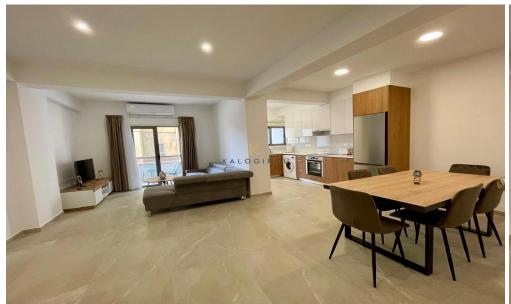

Apartment for sale in the heart of Larnaca City Center. The apartment is on the first floor, has internal covered area of 74 sq.m and it is fully renovated. It consists of an open plan kitchen with dining area, living room, two bedrooms and one main bathroom with toilet and 18 sq.m covered balcony, fully air condition, fully furnished and kitchen appliances. Also it has a free space...