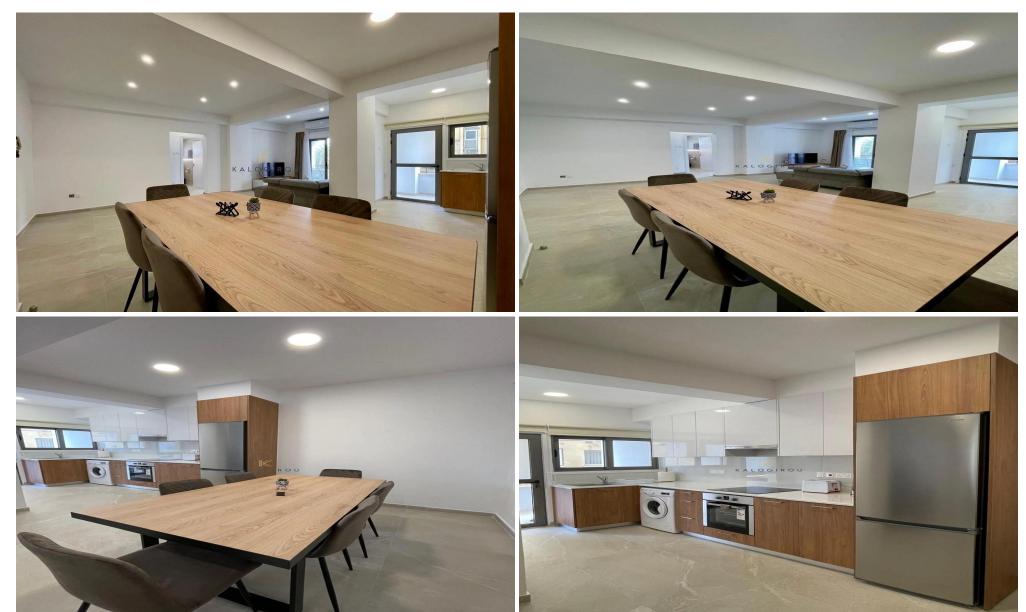

Apartment for sale in the heart of Larnaca City Center. The apartment is on the first floor, has internal covered area of 74 sq.m and it is fully renovated. It consists of an open plan kitchen with dining area, living room, two bedrooms and one main bathroom with toilet and 18 sq.m covered balcony, fully air condition, fully furnished and kitchen appliances. Also it has a free space...