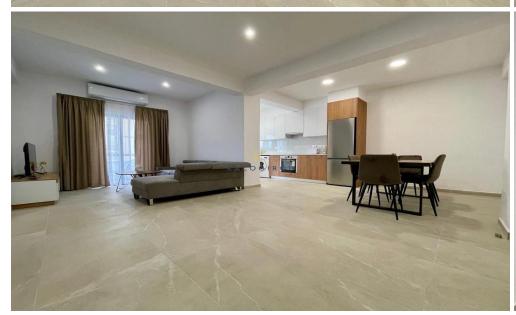

Apartment for sale in the heart of Larnaca City Center. The apartment is on the first floor, has internal covered area of 74 sq.m and it is fully renovated. It consists of an open plan kitchen with dining area, living room, two bedrooms and one main bathroom with toilet and 18 sq.m covered balcony, fully air condition, fully furnished and kitchen appliances. Also it has a free space...