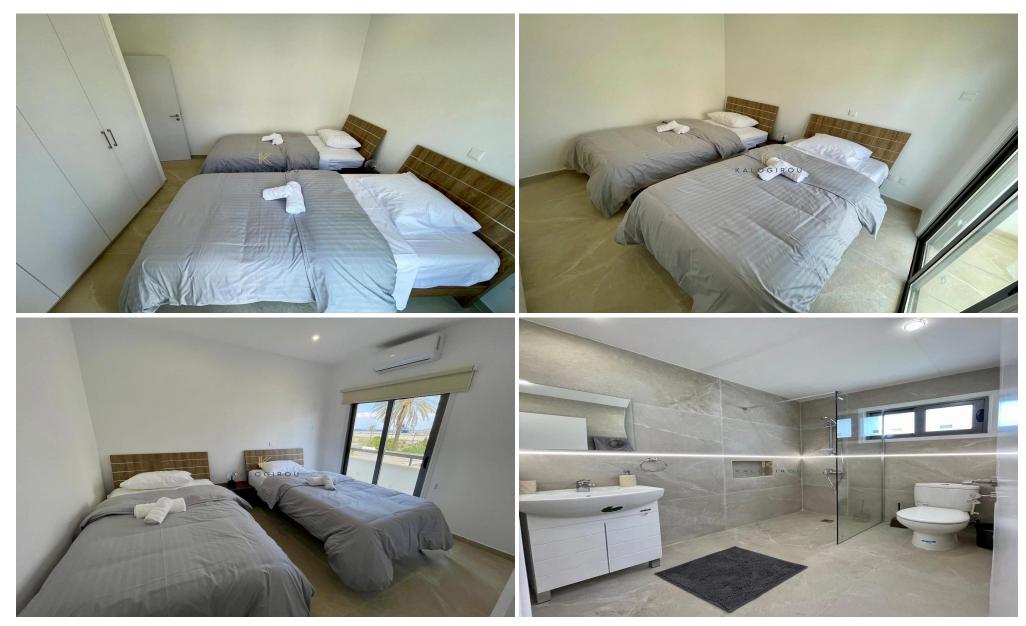

Apartment for sale in the heart of Larnaca City Center. The apartment is on the first floor, has internal covered area of 74 sq.m and it is fully renovated. It consists of an open plan kitchen with dining area, living room, two bedrooms and one main bathroom with toilet and 18 sq.m covered balcony, fully air condition, fully furnished and kitchen appliances. Also it has a free space...