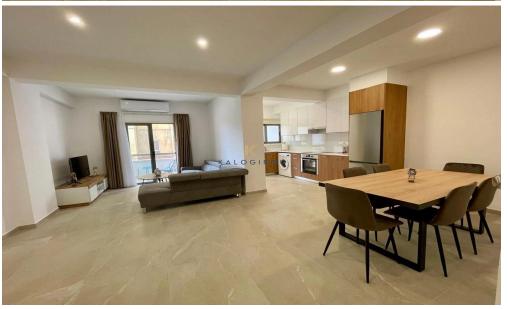

Apartment for sale in the heart of Larnaca City Center. The apartment is on the first floor, has internal covered area of 74 sq.m and it is fully renovated. It consists of an open plan kitchen with dining area, living room, two bedrooms and one main bathroom with toilet and 18 sq.m covered balcony, fully air condition, fully furnished and kitchen appliances. Also it has a free space...