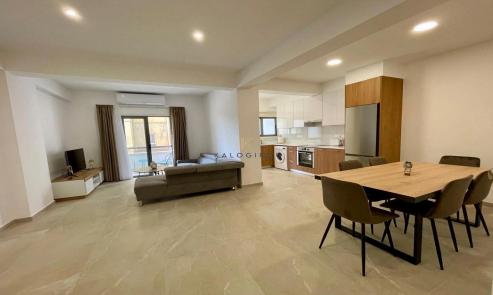

Apartment for sale in the heart of Larnaca City Center. The apartment is on the first floor, has internal covered area of 74 sq.m and it is fully renovated. It consists of an open plan kitchen with dining area, living room, two bedrooms and one main bathroom with toilet and 18 sq.m covered balcony, fully air condition, fully furnished and kitchen appliances. Also it has a free space...