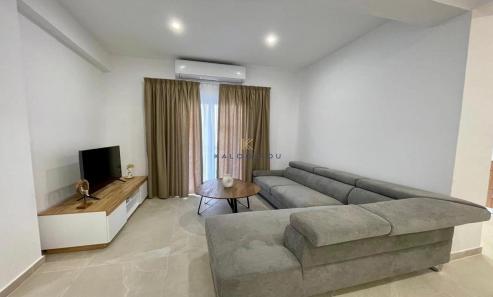

Apartment for sale in the heart of Larnaca City Center. The apartment is on the first floor, has internal covered area of 74 sq.m and it is fully renovated. It consists of an open plan kitchen with dining area, living room, two bedrooms and one main bathroom with toilet and 18 sq.m covered balcony, fully air condition, fully furnished and kitchen appliances. Also it has a free space...