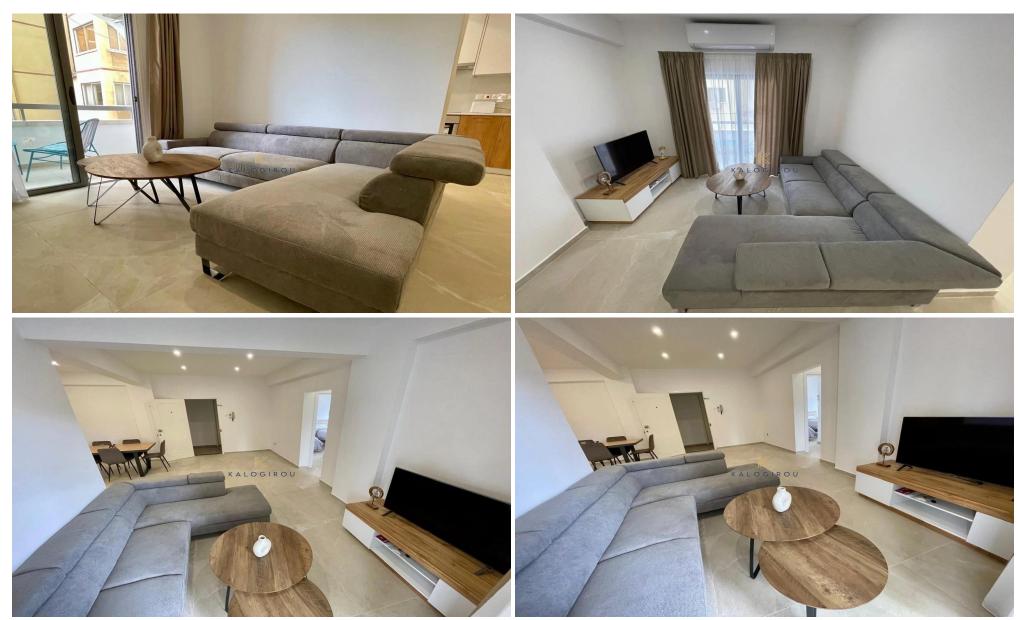

Apartment for sale in the heart of Larnaca City Center. The apartment is on the first floor, has internal covered area of 74 sq.m and it is fully renovated. It consists of an open plan kitchen with dining area, living room, two bedrooms and one main bathroom with toilet and 18 sq.m covered balcony, fully air condition, fully furnished and kitchen appliances. Also it has a free space...