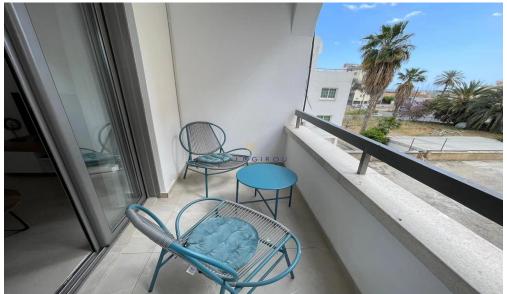

Apartment for sale in the heart of Larnaca City Center. The apartment is on the first floor, has internal covered area of 74 sq.m and it is fully renovated. It consists of an open plan kitchen with dining area, living room, two bedrooms and one main bathroom with toilet and 18 sq.m covered balcony, fully air condition, fully furnished and kitchen appliances. Also it has a free space...