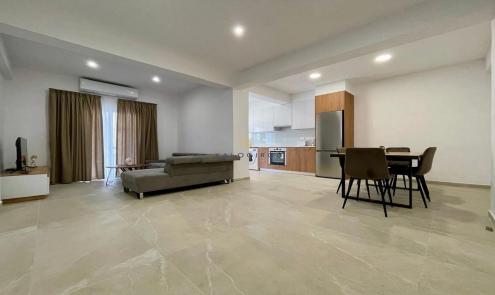

Apartment for sale in the heart of Larnaca City Center. The apartment is on the first floor, has internal covered area of 74 sq.m and it is fully renovated. It consists of an open plan kitchen with dining area, living room, two bedrooms and one main bathroom with toilet and 18 sq.m covered balcony, fully air condition, fully furnished and kitchen appliances. Also it has a free space...