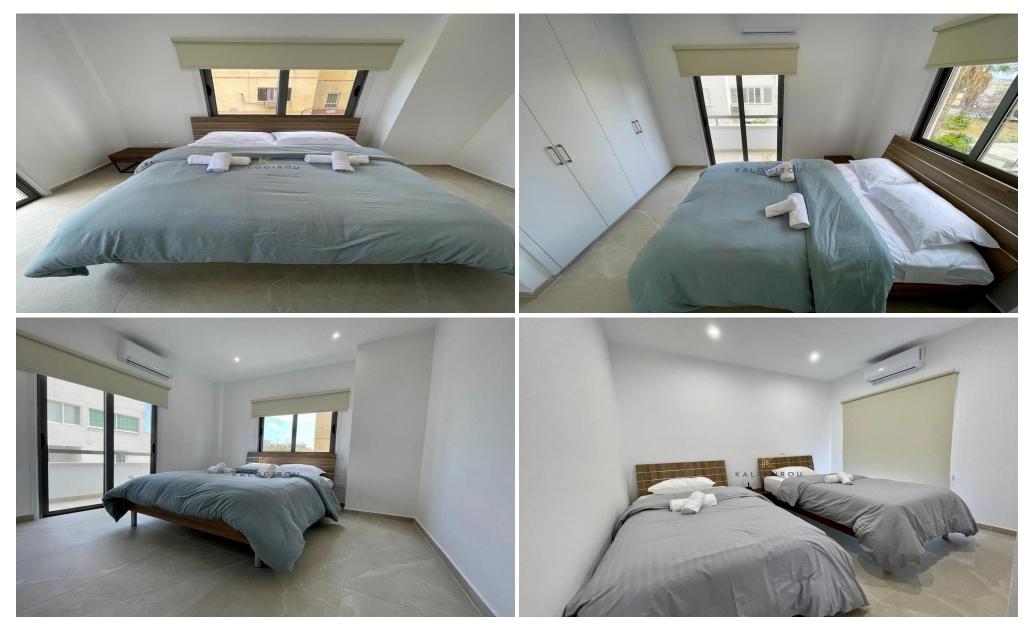

Apartment for sale in the heart of Larnaca City Center. The apartment is on the first floor, has internal covered area of 74 sq.m and it is fully renovated. It consists of an open plan kitchen with dining area, living room, two bedrooms and one main bathroom with toilet and 18 sq.m covered balcony, fully air condition, fully furnished and kitchen appliances. Also it has a free space...