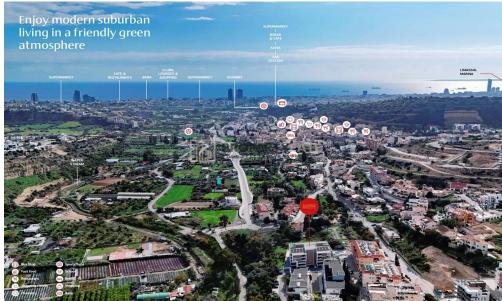

Amenities Location

• BBQ zone Location: Germasogeia

Coordinates: 34.728077697109 / 33.083969800525

Price: €450 000 + VAT

VAT for this property is **€22,500** or **€85,500**. VAT usually is 19%. If it is your first purchase of property, you can have VAT reduced to 5% for the first 150sq.m. of the property.