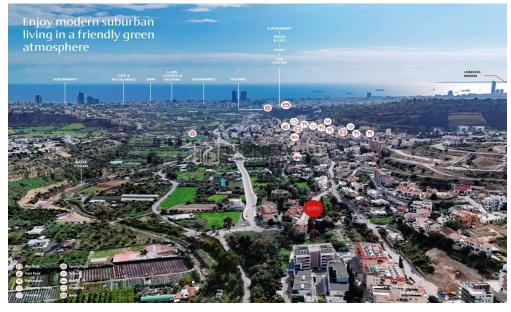

## 3 Bedroom Apartment for Sale in Germasogeia, Limassol District

Introducing a remarkable new mid-rise apartment development in the upmarket suburb of Germasogeia, just north of Limassol city. Designed by award-winning architects, to provide a luxurious lifestyle with all modern conveniences.

• BBQ zone

Location

Location: Germasogeia

Coordinates: 34.728077697109 / 33.083969800525

Price: €968 000 + VAT

VAT for this property is €48,400 or €183,920. VAT usually is 19%. If it is your first purchase of property, you can have VAT reduced to 5% for the first 150sq.m. of the property.