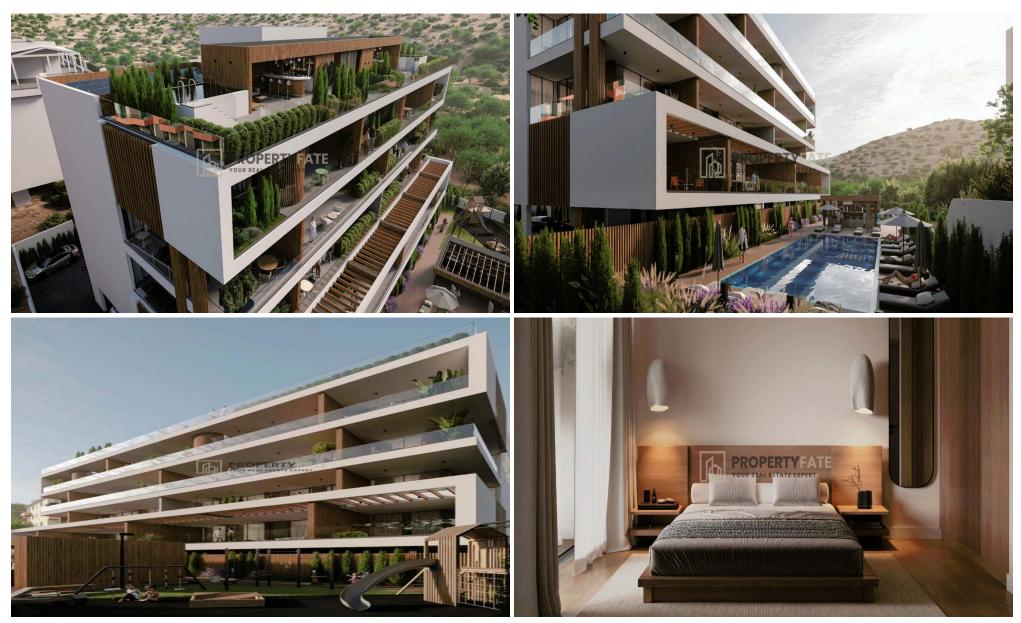

## 3 Bedroom Apartment for Sale in Germasogeia, Limassol District

Introducing a remarkable new mid-rise apartment development in the upmarket suburb of Germasogeia, just north of Limassol city. Designed by award-winning architects, to provide a luxurious lifestyle with all modern conveniences.

Living in this modern development will be a calm and serene experience. Here you can craft your dream low-maintenance lifestyle while enjoying all you need to live life fully.

The development features:

- Secure gated access,
- •Ample off-street parking,
- •A fabulous pool,
- Entertainment terrace,
- •A children's playground,
- •A BBQ and bar area, and
- •Landscaped grounds.

Designed with the moder...