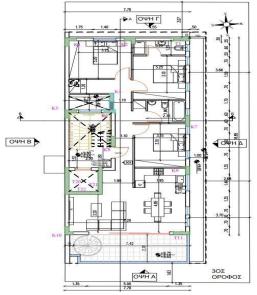

Internal area 108 sq.m. Covered balcony 22,35 sq.m.

There are more apartments available in this project.

Project Status: Under construction

Completion date: July 2025

Property Info Plot / Area Info Additional info

Covered Area 130

**Amenities** 

• Storage room

Location

Location: Drosia Region: Larnaca

www.index.cy - All Cyprus Real Estate

Reference Number **53953** 

Property type **Apartment** 