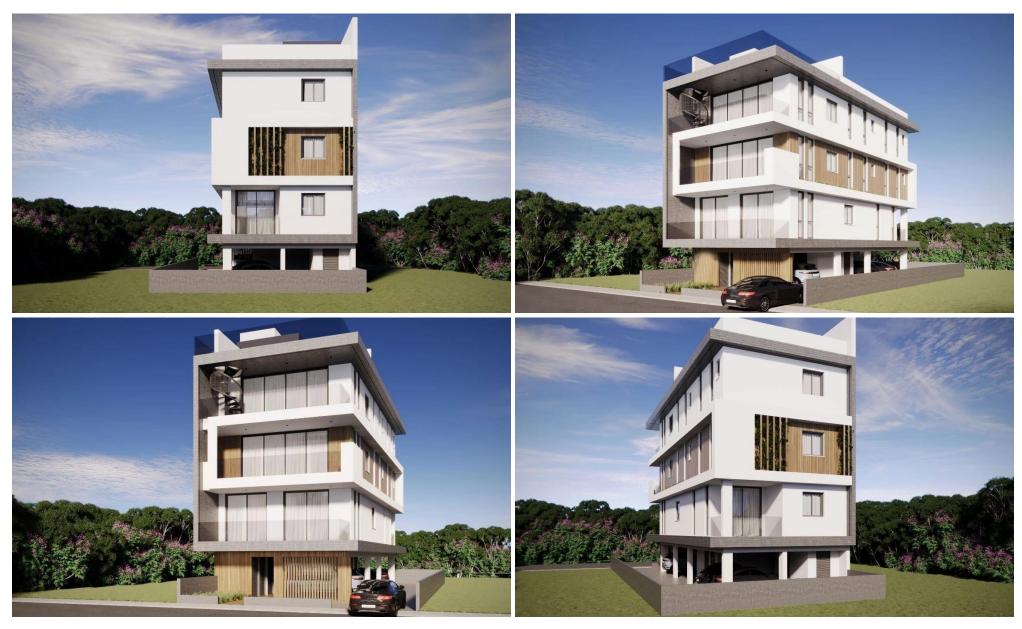

## 3 Bedroom Apartment for Sale in Drosia, Larnaca District

A beautiful project located in New Hospital area in Larnaca.

The project is located in a quiet area, close to shops and other services. 2 km from the beach. Key Features

Internal area 108 sq.m. Covered balcony 22,35 sq.m.

There are more apartments available in this project.

Project Status: Under construction

Completion date: July 2025

Property Info Plot / Area Info Additional info

Covered Area 130

**Amenities** 

• Storage room

Location

Location: Drosia Region: Larnaca

www.index.cy - All Cyprus Real Estate

Reference Number **53953** 

Property type **Apartment** 