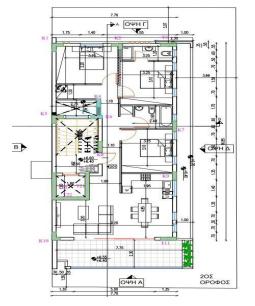

Internal area 108 sq.m. Covered balcony 22,35 sq.m.

There are more apartments available in this project.

Project Status: Under construction

Completion date: July 2025

Property Info Plot / Area Info Additional info

Covered Area 130

**Amenities** 

• Storage room

Location

Location: Drosia Region: Larnaca

www.index.cy - All Cyprus Real Estate

Reference Number **53953** 

Property type **Apartment** 