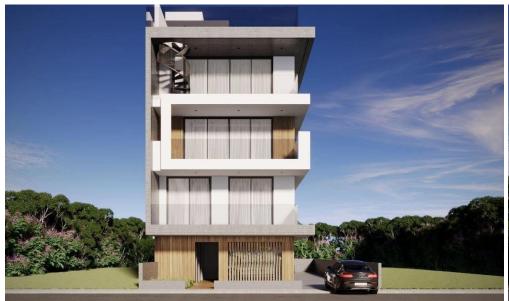

## 3 Bedroom Apartment for Sale in Drosia, Larnaca District

A beautiful project located in New Hospital area in Larnaca.

The project is located in a quiet area, close to shops and other services. 2 km from the beach. Key Features

Internal area 108 sq.m. Covered balcony 22,35 sq.m.

There are more apartments available in this project.

Project Status: Under construction

Completion date: July 2025

Property Info Plot / Area Info Additional info

Covered Area 130

**Amenities** 

• Storage room

Location

Location: Drosia Region: Larnaca

www.index.cy - All Cyprus Real Estate

Reference Number **53953** 

Property type **Apartment** 