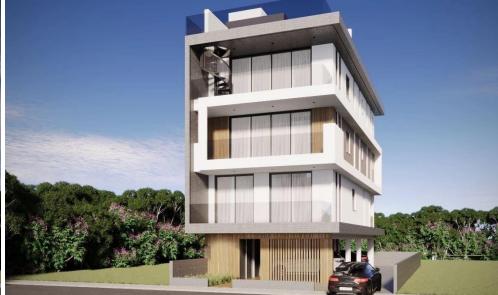

## 3 Bedroom Apartment for Sale in Drosia, Larnaca District

A beautiful project located in New Hospital area in Larnaca.

The project is located in a quiet area, close to shops and other services. 2 km from the beach. Key Features

Internal area 108 sq.m. Covered balcony 22,35 sq.m.

There are more apartments available in this project.

Project Status: Under construction

Completion date: July 2025

Property Info Plot / Area Info Additional info

Covered Area 130

**Amenities** 

• Storage room

Location

Location: Drosia Region: Larnaca

www.index.cy - All Cyprus Real Estate

Reference Number **53953** 

Property type **Apartment** 