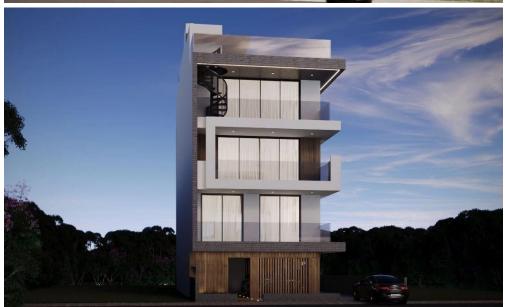

## 3 Bedroom Apartment for Sale in Drosia, Larnaca District

A beautiful project located in New Hospital area in Larnaca.

The project is located in a quiet area, close to shops and other services. 2 km from the beach. Key Features

Internal area 108 sq.m. Covered balcony 22,35 sq.m.

There are more apartments available in this project.

Project Status: Under construction

Completion date: July 2025

Property Info Plot / Area Info Additional info

Covered Area 130

**Amenities** 

• Storage room

Location

Location: Drosia Region: Larnaca

www.index.cy - All Cyprus Real Estate

Reference Number **53953** 

Property type **Apartment** 