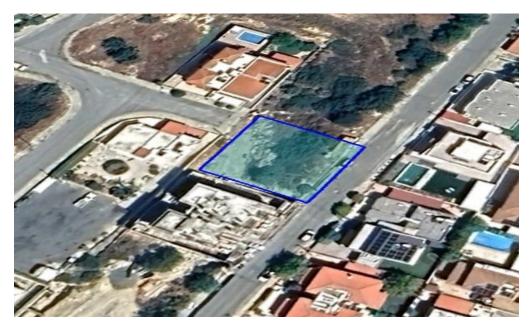

## 526m<sup>2</sup> Plot for Sale in Limassol - Agia Fyla

Reference ID: #SA35074Price details: €420,000 +VATPlot for Joint Venture in Panthea – 526 sqm with panoramic views of Limassol. This plot features a height difference and has access from two roads, with one being a deadend. It allows for the construction of up to 3 floors. Open to joint venture proposals. Plot Area: 526 sqmBuilding Zone: Ka7 (Residential Area) Building Density: 80%Coverage: 45%Floors: Up to 3Maximum Height: 13.5mAn excellent opportunity for development in a prime location with stunning views.