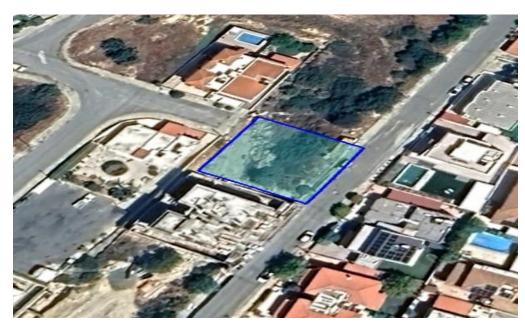

## 526m<sup>2</sup> Plot for Sale in Limassol - Panthea

Reference ID: #SA35074Price details: €420,000 +VATPlot for Joint Venture in Panthea – 526 sqm with panoramic views of Limassol. This plot features a height difference and has access from two roads, with one being a deadend. It allows for the construction of up to 3 floors. Open to joint venture proposals. Plot Area: 526 sqmBuilding Zone: Ka7 (Residential Area) Building Density: 80%Coverage: 45%Floors: Up to 3Maximum Height: 13.5mAn excellent opportunity for development in a prime location with stunning views.

| Property Info |     | Plot / Area Info |     | Additional info  |                       |
|---------------|-----|------------------|-----|------------------|-----------------------|
|               |     |                  |     | Reference Number | SA35074               |
| Covered Area  | 526 | Plot area        | 526 | Property type    | <b>Land and Plots</b> |
|               |     |                  |     | Condition        | <b>Pre-Owned</b>      |