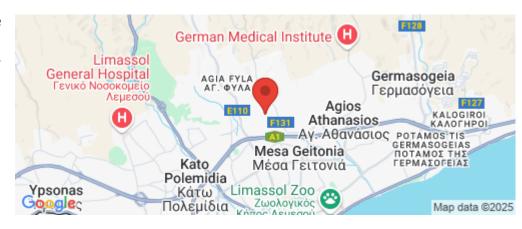

Amenities Location

**Location:** Limassol - Panthea Region: **Limassol** 

Coordinates: 34.711323343397 / 33.032681652912

Price: €420 000 + VAT

VAT for this property is €63,032 or €79,800. VAT usually is 19%. If it is your first purchase of property, you can have VAT reduced to 5% for the first 150sq.m. of the property.