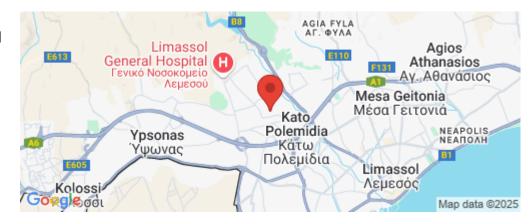

## 2 Bedroom Apartment for Sale in Limassol District

This two-bedroom apartment is located in the Kato Polemidia area, north of the Limassol Motorway. It has an internal area of 87 square meters and a 28 square meters covered balcony. It is offered with a private covered parking space and a storage unit.

Parking Covered, Yes

Reference Number 24025
Property type Apartment
Condition Brand New

Bathrooms 1

Amenities Location

Region: Limassol

Coordinates: 34.696632878317 / 32.999682383199

Balcony

Price: €305 000 + VAT