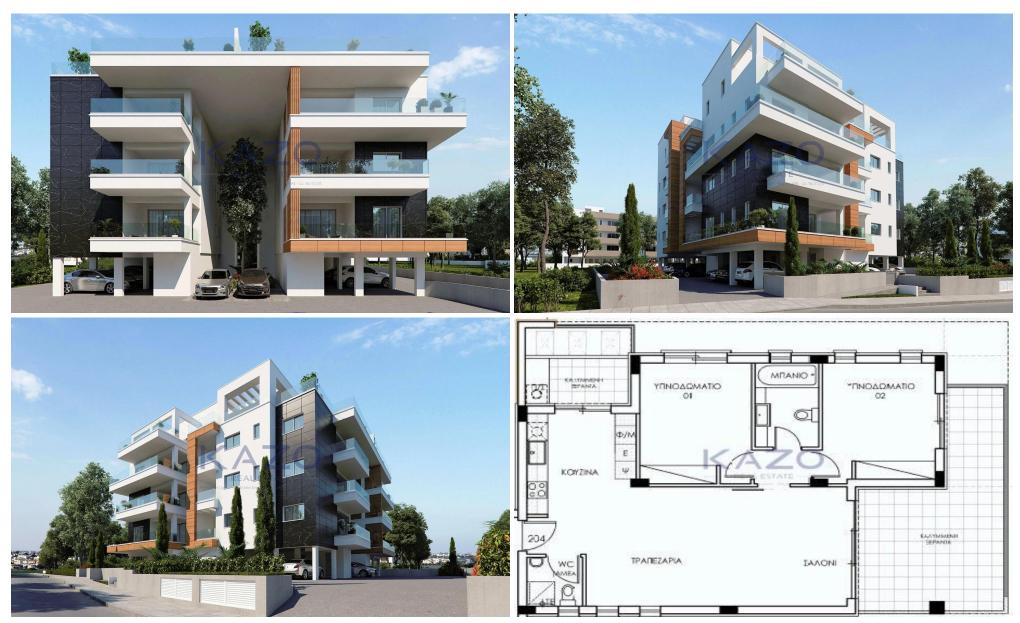

## 2 Bedroom Apartment for Sale in Limassol District

This two-bedroom apartment is located in the Kato Polemidia area, north of the Limassol Motorway. It has an internal area of 87 square meters and a 28 square meters covered balcony. It is offered with a private covered parking space and a storage unit.

| Property Info | Plot / Area Info | Additional info |
|---------------|------------------|-----------------|
|---------------|------------------|-----------------|

Covered Area 87

Air Conditioning All rooms, Yes