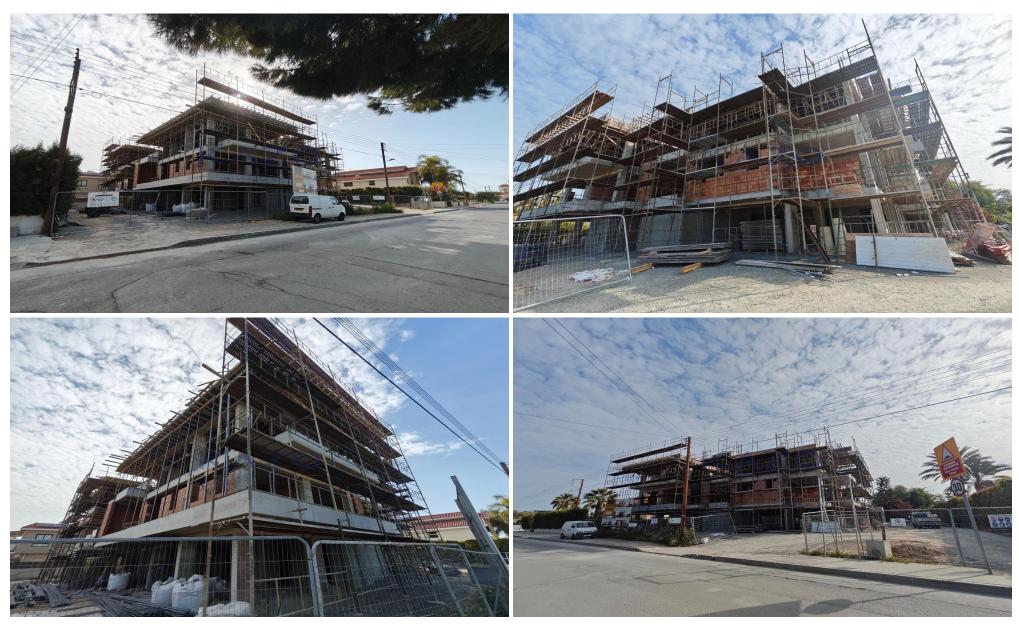

## 2 Bedroom Apartment for Sale in Limassol District

This two-bedroom apartment is located in the Kato Polemidia area, north of the Limassol Motorway. It has an internal area of 87 square meters and a 28 square meters covered balcony. It is offered with a private covered parking space and a storage unit.