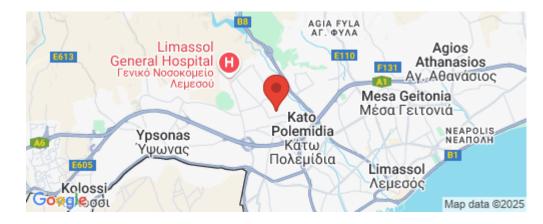

## 2 Bedroom Apartment for Sale in Limassol District

This two-bedroom apartment is located in the Kato Polemidia area, north of the Limassol Motorway. It has an internal area of 87 square meters, a 28 square meters covered balcony, and 15 square meters of uncovered balcony. It is offered with a private covered parking space and a storage unit.

Parking Covered, Yes

Reference Number 24029
Property type Apartment
Condition Brand New
Bathrooms 1

Amenities Location

Region: Limassol

Coordinates: 34.696632878317 / 32.999682383199

Balcony

Price: €325 000 + VAT