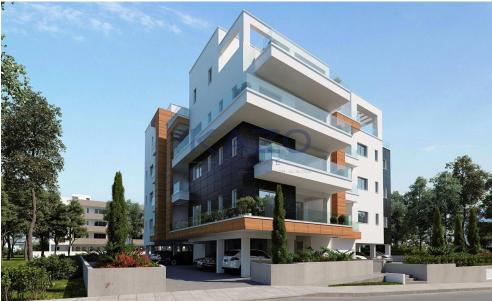

## 2 Bedroom Apartment for Sale in Limassol District

This two-bedroom apartment is located in the Kato Polemidia area, north of the Limassol Motorway. It has an internal area of 87 square meters, a 28 square meters covered balcony, and 15 square meters of uncovered balcony. It is offered with a private covered parking space and a storage unit.