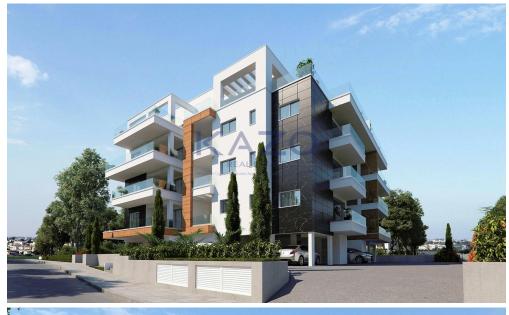

## 2 Bedroom Apartment for Sale in Limassol District

This two-bedroom apartment is located in the Kato Polemidia area, north of the Limassol Motorway. It has an internal area of 87 square meters, a 28 square meters covered balcony, and 15 square meters of uncovered balcony. It is offered with a private covered parking space and a storage unit.