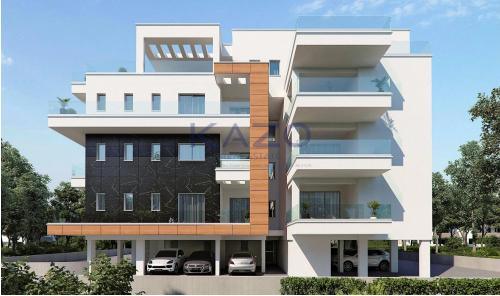

## 2 Bedroom Apartment for Sale in Limassol District

This two-bedroom apartment is located in the Kato Polemidia area, north of the Limassol Motorway. It has an internal area of 87 square meters, a 28 square meters covered balcony, and 15 square meters of uncovered balcony. It is offered with a private covered parking space and a storage unit.