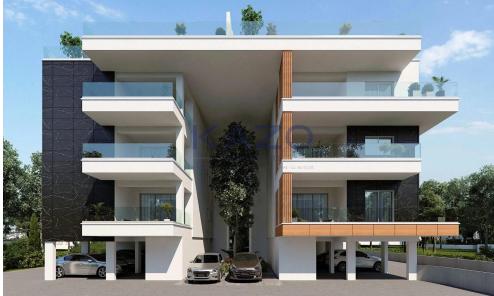

## 2 Bedroom Apartment for Sale in Limassol District

This two-bedroom apartment is located in the Kato Polemidia area, north of the Limassol Motorway. It has an internal area of 87 square meters, a 28 square meters covered balcony, and 15 square meters of uncovered balcony. It is offered with a private covered parking space and a storage unit.