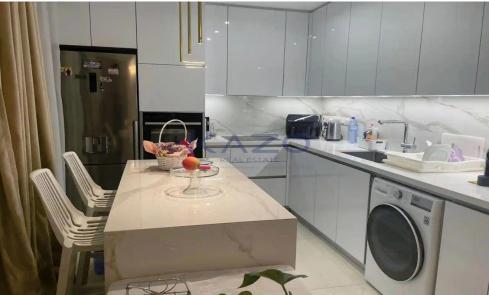

## 2 Bedroom Apartment for Sale in Columbia Area, Limassol District

Discover a majestic two bedroom flat, available for sale in Columbia area. The flat covers 80 sqm internal area and 10 sqm covered veranda. It comprises of a living room, a kitchen fitted with all essential appliances as well as a dishwasher, two spacious and bright bedrooms, and a bath. The property is situated on the first floor of a three-story building and comes with one covered parking space and a storage unit.