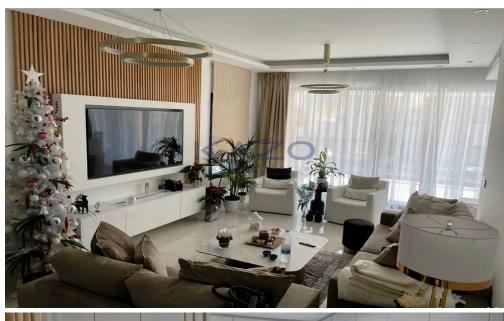

## 2 Bedroom Apartment for Sale in Columbia Area, Limassol District

Discover a majestic two bedroom flat, available for sale in Columbia area. The flat covers 80 sqm internal area and 10 sqm covered veranda. It comprises of a living room, a kitchen fitted with all essential appliances as well as a dishwasher, two spacious and bright bedrooms, and a bath. The property is situated on the first floor of a three-story building and comes with one covered parking space and a storage unit.