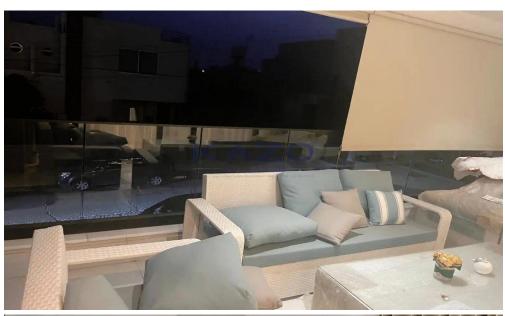

## 2 Bedroom Apartment for Sale in Columbia Area, Limassol District

Discover a majestic two bedroom flat, available for sale in Columbia area. The flat covers 80 sqm internal area and 10 sqm covered veranda. It comprises of a living room, a kitchen fitted with all essential appliances as well as a dishwasher, two spacious and bright bedrooms, and a bath. The property is situated on the first floor of a three-story building and comes with one covered parking space and a storage unit.