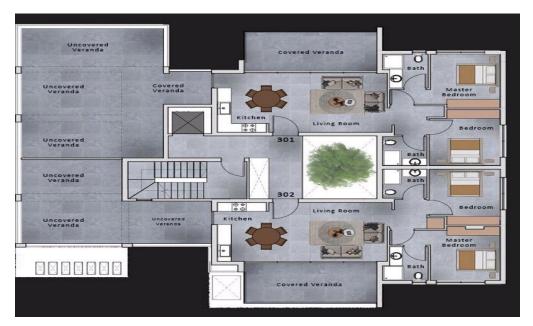

## 2 Bedroom Apartment for Sale in Paphos - Universal

Two Bedroom Apartment For Sale in Universal, Paphos – Title Deeds (New Build Process) Strategically located in the vibrant city center, this new development is an exclusive collection of 8 elegant and cozy apartments, which offers an unparalleled residential experience. This project is elegantly designed to ensure comfort and sophistication for every resident, whether you are looking for a permanent home or a wise investment. Featuring spacious floor plans, high ceilings and private balconies, this development invites natural light and stunning cityscapes into your home. Dive into relaxation and soak up the Mediterranean sun by the exquisite communa...