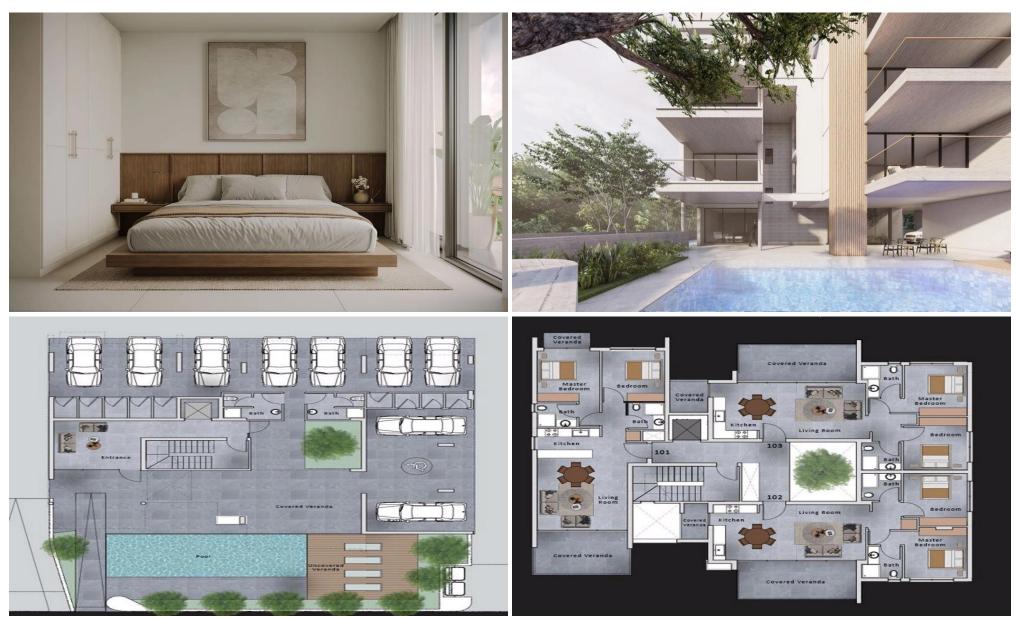

## 2 Bedroom Apartment for Sale in Paphos - Universal

Two Bedroom Apartment For Sale in Universal, Paphos – Title Deeds (New Build Process) Strategically located in the vibrant city center, this new development is an exclusive collection of 8 elegant and cozy apartments, which offers an unparalleled residential experience. This project is elegantly designed to ensure comfort and sophistication for every resident, whether you are looking for a permanent home or a wise investment. Featuring spacious floor plans, high ceilings and private balconies, this development invites natural light and stunning cityscapes into your home. Dive into relaxation and soak up the Mediterranean sun by the exquisite communa...