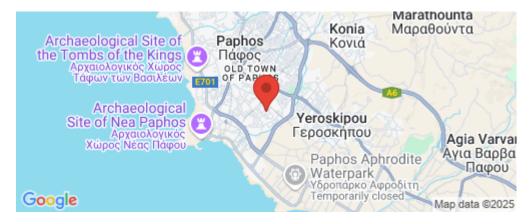

Amenities Location

**Location:** Paphos - Universal Region: **Paphos** 

Coordinates: 34.76357 / 32.43095

Price: €340 000 + VAT

VAT for this property is €17,000 or €64,600. VAT usually is 19%. If it is your first purchase of property, you can have VAT reduced to 5% for the first 150sq.m. of the property.