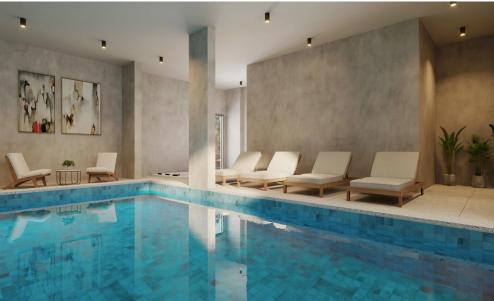

## 1 Bedroom Apartment for Sale in Empa, Paphos District

A residence built within the famous Park of Colours in the City Centre of Pafos. The park of 32.000m2 will comprise of sporting grounds, a children's playground, a botanical garden, a cafeteria, a basketball court, a small football court, locker rooms, a climbing wall, a skatepark and an outdoors exhibition space. The park will be the largest in Pafos and one of the largest in Cyprus.

This contemporary architectural design brings to the market a new type of experience in ...

| Property Info                 |                | Plot / Area Inf | 0           | Additional info   |                           |
|-------------------------------|----------------|-----------------|-------------|-------------------|---------------------------|
| Covered Area                  | 62             | Pool<br>Parking |             | Reference Number  | 232909                    |
| Covered Veranda               | 10             |                 | Common, Yes | Property type     | Apartment                 |
| Floor Number                  | 2              |                 | Yes         | Condition         | <b>Under Construction</b> |
| <b>Total Number of Floors</b> | 6              |                 |             | Construction Year | 2026                      |
| Air Conditioning              | All rooms, Yes |                 |             | Bathrooms         | 1                         |