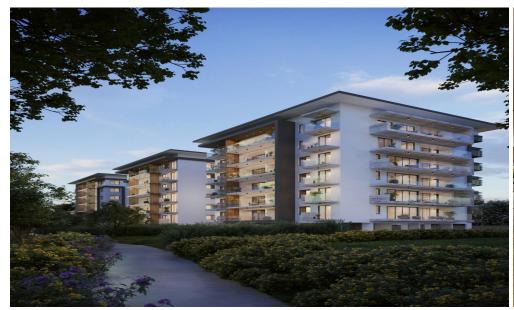

## 1 Bedroom Apartment for Sale in Empa, Paphos District

A residence built within the famous Park of Colours in the City Centre of Pafos. The park of 32.000m2 will comprise of sporting grounds, a children's playground, a botanical garden, a cafeteria, a basketball court, a small football court, locker rooms, a climbing wall, a skatepark and an outdoors exhibition space. The park will be the largest in Pafos and one of the largest in Cyprus.

This contemporary architectural design brings to the market a new type of experience in ...

| Property Info                 |                | Plot / Area Inf | 0           | Additional info   |                           |
|-------------------------------|----------------|-----------------|-------------|-------------------|---------------------------|
| Covered Area                  | 62             | Pool<br>Parking |             | Reference Number  | 232909                    |
| Covered Veranda               | 10             |                 | Common, Yes | Property type     | Apartment                 |
| Floor Number                  | 2              |                 | Yes         | Condition         | <b>Under Construction</b> |
| <b>Total Number of Floors</b> | 6              |                 |             | Construction Year | 2026                      |
| Air Conditioning              | All rooms, Yes |                 |             | Bathrooms         | 1                         |