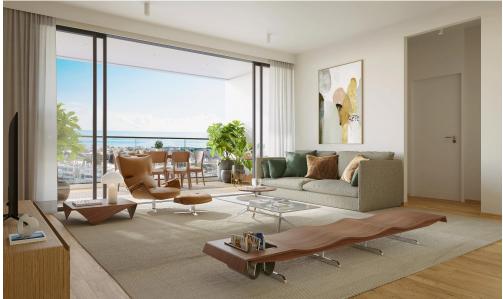

## 1 Bedroom Apartment for Sale in Empa, Paphos District

A residence built within the famous Park of Colours in the City Centre of Pafos. The park of 32.000m2 will comprise of sporting grounds, a children's playground, a botanical garden, a cafeteria, a basketball court, a small football court, locker rooms, a climbing wall, a skatepark and an outdoors exhibition space. The park will be the largest in Pafos and one of the largest in Cyprus.

Project delights of unobstructed views spanning lower Pafos to the sea. Easy access to Pafos commercial district, nightlife, the famous Hammam Baths, Pafos Mall and next to the city's central bus route.

This contemporary architectural design brings to the market a new type of experience in ...

| Property Info                 |                | Plot / Area Inf | 0           | Additional info   |                           |
|-------------------------------|----------------|-----------------|-------------|-------------------|---------------------------|
| Covered Area                  | 62             | Pool<br>Parking |             | Reference Number  | 232909                    |
| Covered Veranda               | 10             |                 | Common, Yes | Property type     | Apartment                 |
| Floor Number                  | 2              |                 | Yes         | Condition         | <b>Under Construction</b> |
| <b>Total Number of Floors</b> | 6              |                 |             | Construction Year | 2026                      |
| Air Conditioning              | All rooms, Yes |                 |             | Bathrooms         | 1                         |