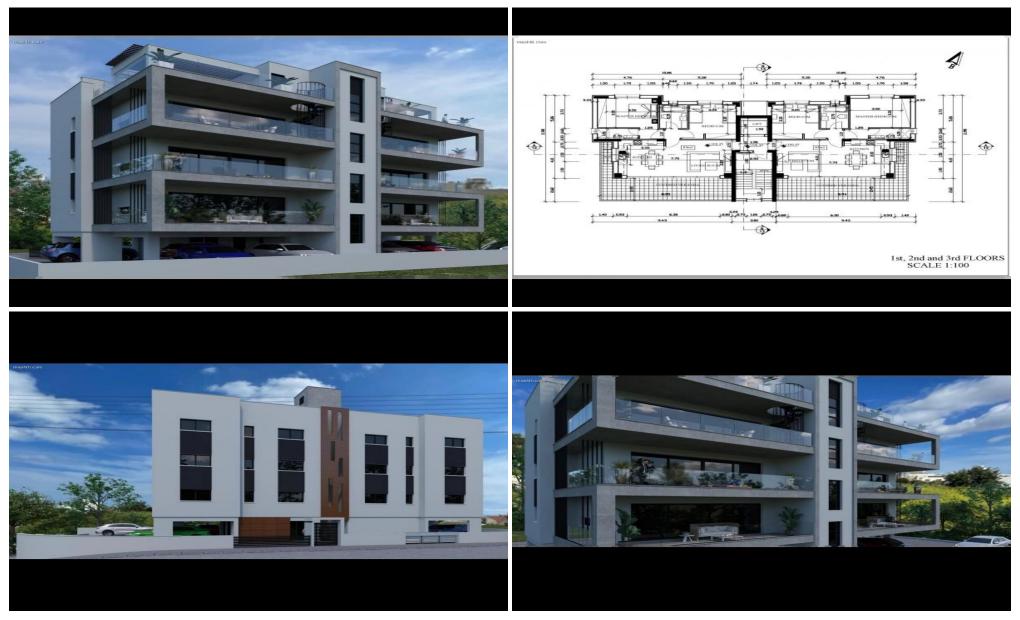

## **2** Bedroom Apartment for Sale in Limassol District

Detached 2 bedrooms apartment with sea view ,for sale property which provides quality, part of a small project, in Lemesos above the motorway which is easily accessible from Mesa Geitonia junction.

Modern style being under construction, expected to be completed in Sept/2025.

In more details:

open plan style two bathrooms, and a spacious internal area of about 83m2 plus a balcony of about 24m2.

In addition, the property includes a private c.parking space a storage room, prov.of a/c units , fully anti-seismic construction type , the external masonry walls shall be 250mm and the internal 100mm.

Ceramics worth of €25/m2 will be installed indoors.

Ceram...

| Property Info                                        |               | Plot / Area Ir | nfo       | Additional info                                                                          |                                                                                 |
|------------------------------------------------------|---------------|----------------|-----------|------------------------------------------------------------------------------------------|---------------------------------------------------------------------------------|
| Covered Area<br>Covered Veranda<br>Energy Efficiency | 83<br>24<br>A |                | lo<br>(es | Reference Number<br>Property type<br>Condition<br>Construction Year<br>Bathrooms<br>View | MES-FLAT-CU-1080-24<br>Apartment<br>Under Construction<br>2023<br>2<br>Sea view |
| Amenities <ul> <li>Storage room</li> </ul>           |               |                |           | Location<br>Region: Limassol                                                             |                                                                                 |