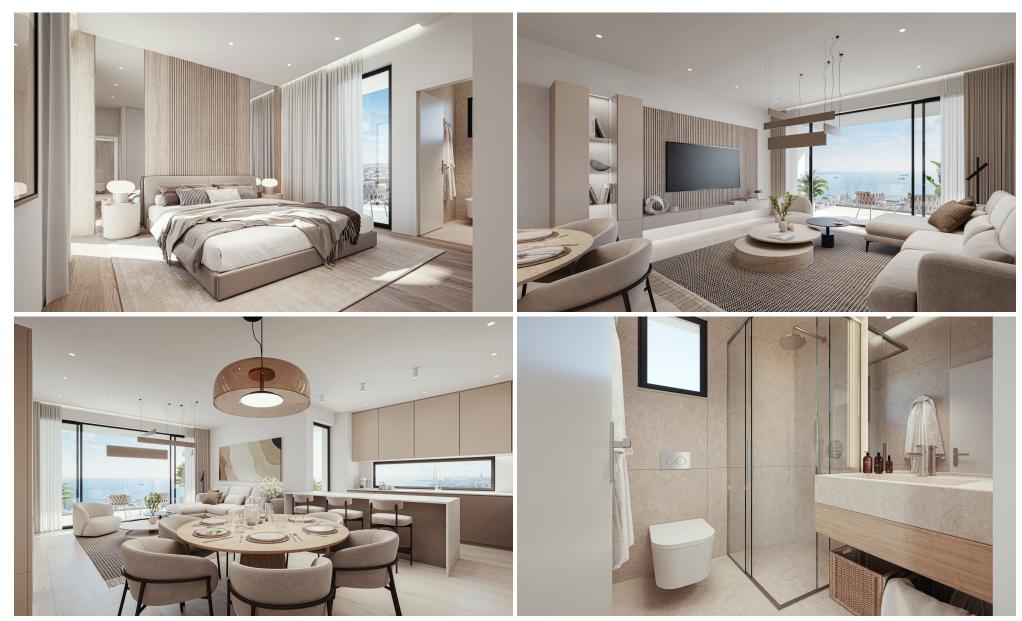

## 2 Bedroom Apartment for Sale in Limassol

Welcome to Shinko Residences – a standout contemporary residential building located in the vibrant Neapolis neighborhood of Limassol. Eight premium apartments are spread across four floors, including two top-floor units with private roof gardens and sweeping sea views. Experience the best of urban Mediterranean living, where sustainability complements a modern lifestyle experience.

## Apartment details:

- 4th Floor
- Internal area: 84m²- Covered veranda: 24m²- Uncovered veranda: 18m²- Roof garden: 23m²- Covered Parking: 1- Underfloor Heating- Photovoltaic

System- VRV Climate Control System- Pressured Water System- Intruder Alarm/Fire Detection Sys...