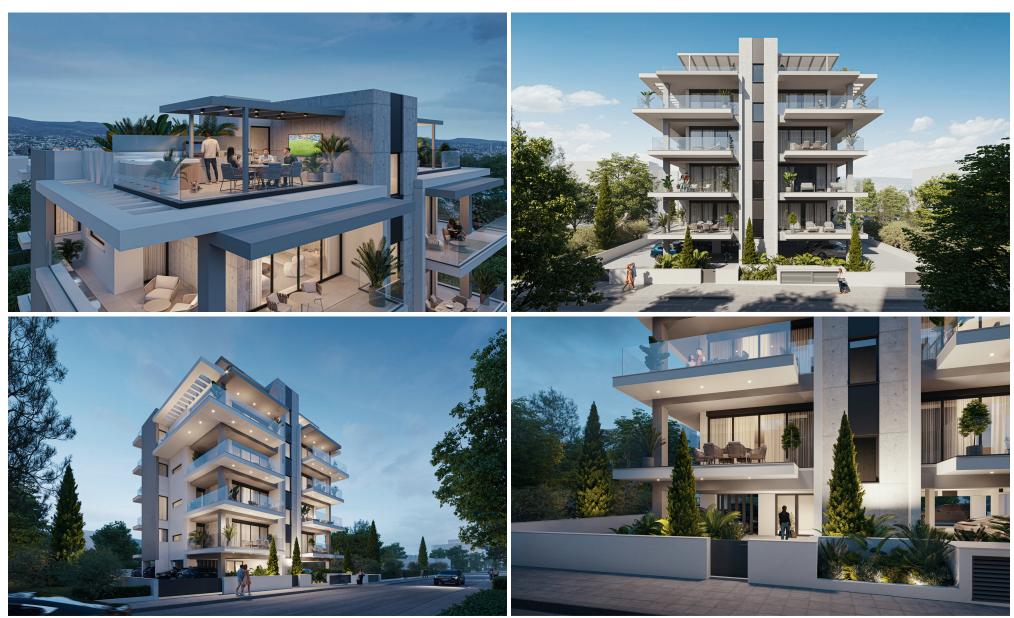

## 2 Bedroom Apartment for Sale in Limassol

Welcome to Shinko Residences – a standout contemporary residential building located in the vibrant Neapolis neighborhood of Limassol. Eight premium apartments are spread across four floors, including two top-floor units with private roof gardens and sweeping sea views. Experience the best of urban Mediterranean living, where sustainability complements a modern lifestyle experience.

## Apartment details:

- 4th Floor
- Internal area: 84m²- Covered veranda: 24m²- Uncovered veranda: 18m²- Roof garden: 23m²- Covered Parking: 1- Underfloor Heating- Photovoltaic

System- VRV Climate Control System- Pressured Water System- Intruder Alarm/Fire Detection Sys...