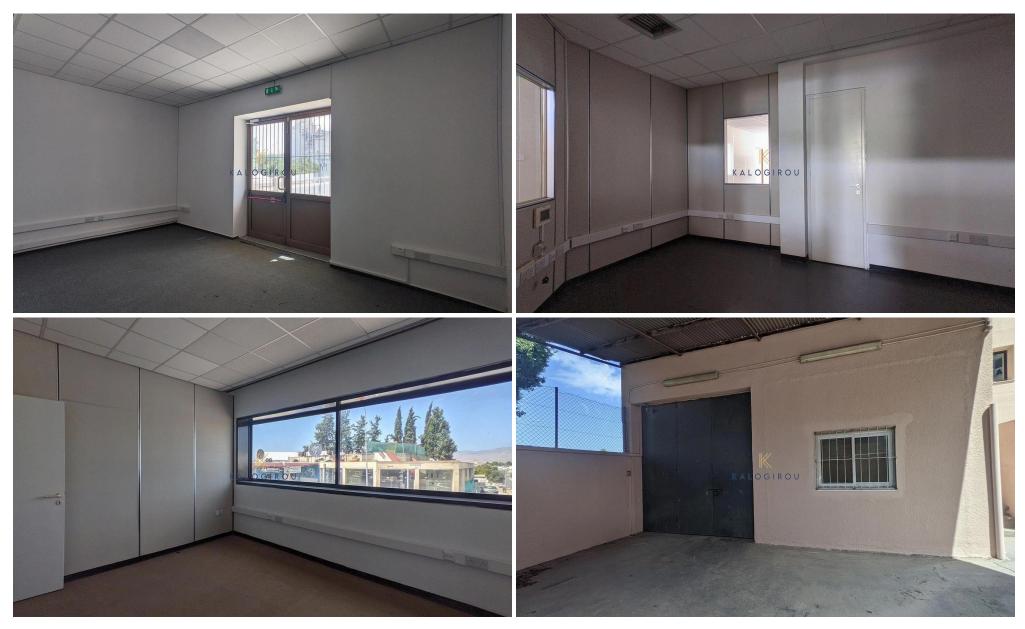

It consists of a ground floor area with a reception area, offices, conference room, server room, kitchen and toilet.

The semi-basement consists of a unified workshop area, storage room, small office room and toilet. It is accessible via an external ramp.