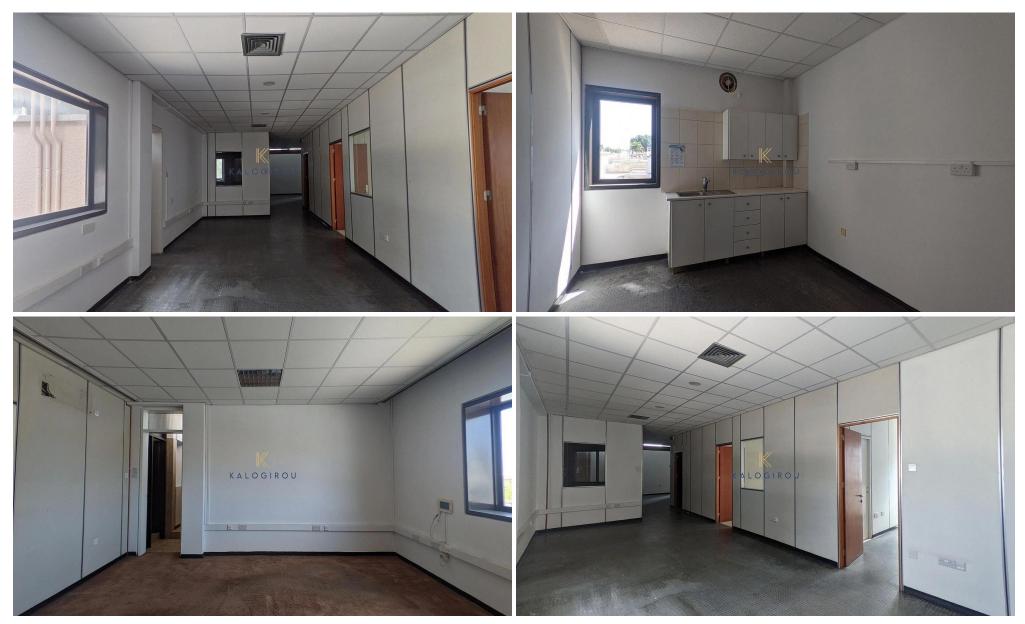

It consists of a ground floor area with a reception area, offices, conference room, server room, kitchen and toilet.

The semi-basement consists of a unified workshop area, storage room, small office room and toilet. It is accessible via an external ramp.