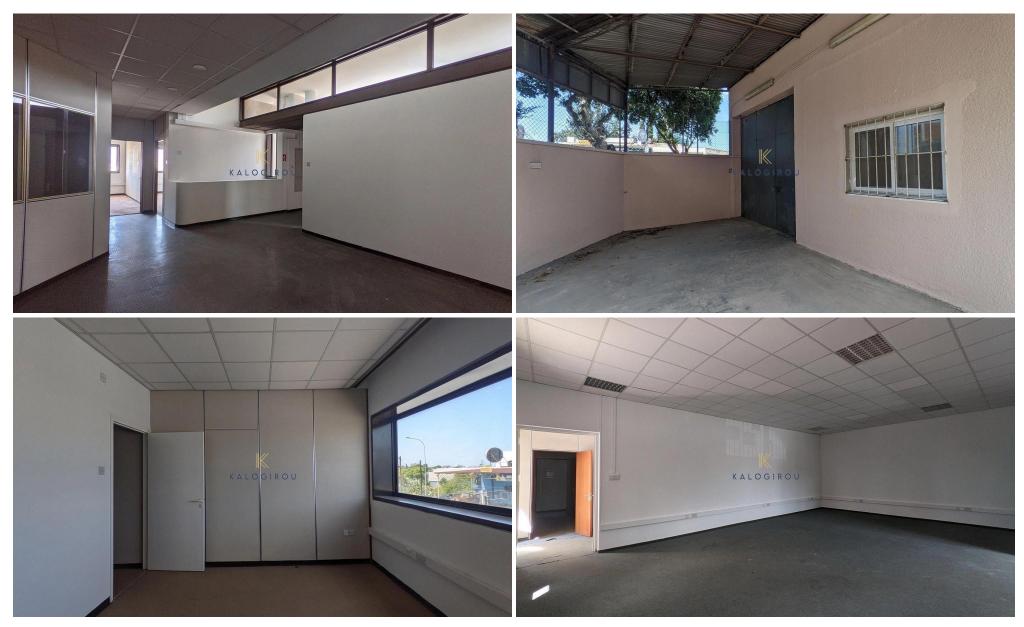

It consists of a ground floor area with a reception area, offices, conference room, server room, kitchen and toilet.

The semi-basement consists of a unified workshop area, storage room, small office room and toilet. It is accessible via an external ramp.