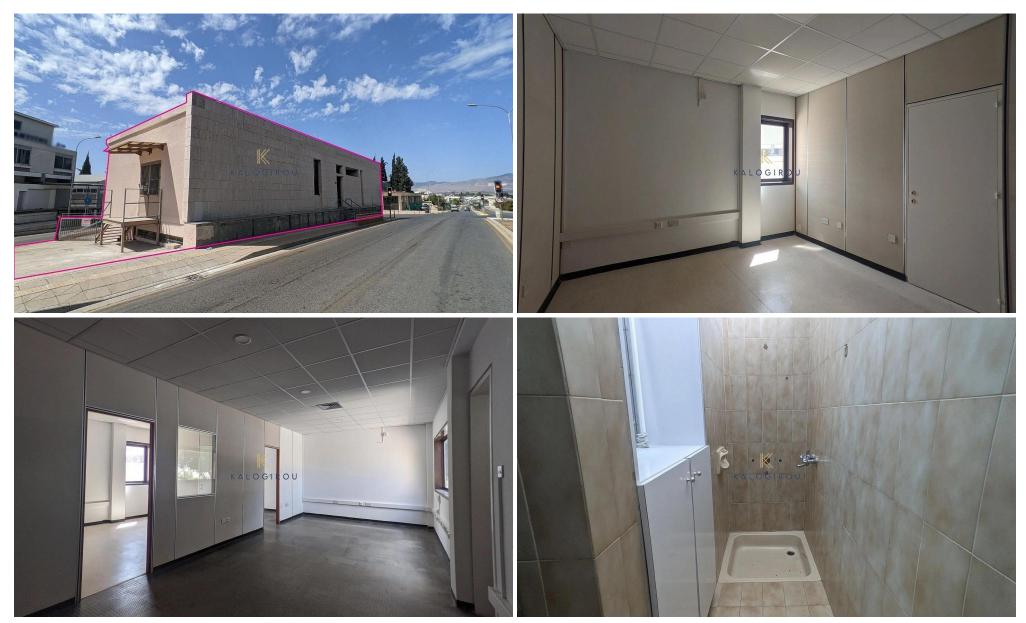

It consists of a ground floor area with a reception area, offices, conference room, server room, kitchen and toilet.

The semi-basement consists of a unified workshop area, storage room, small office room and toilet. It is accessible via an external ramp.