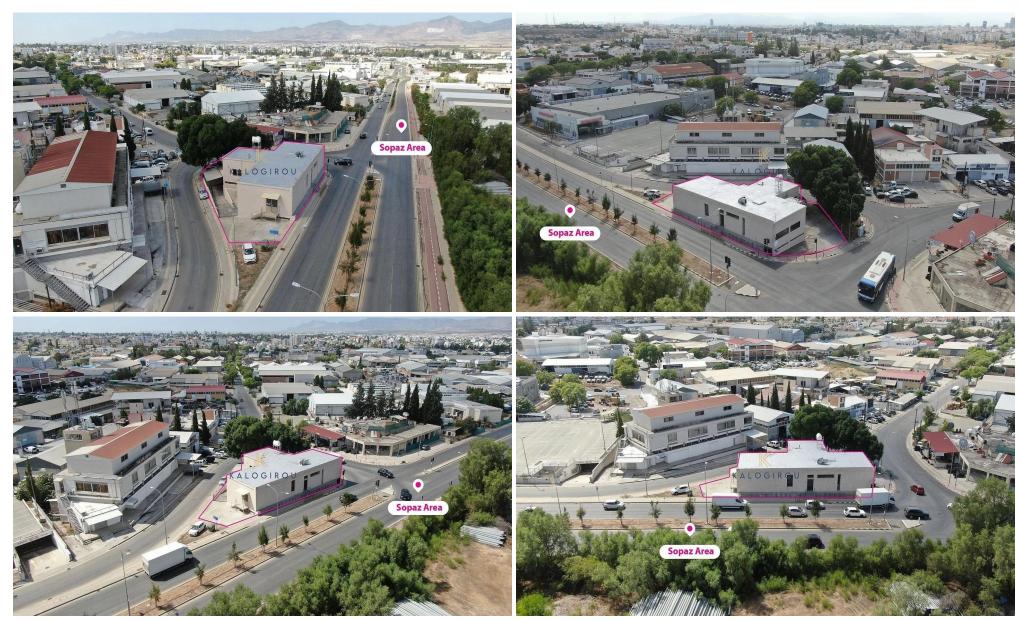

The asset is situated approximately 450m north of the roundabout 'SOPAZ' on Ammochostos Avenue.

The property falls wi...

| <b>Property Info</b> |     | Plot / Area Info |     | Additional info  |           |
|----------------------|-----|------------------|-----|------------------|-----------|
| Covered Area         | 370 | Plot area        | 760 | Reference Number | 48574     |
|                      |     |                  |     | Property type    | Office    |
|                      |     |                  |     | Condition        | Pre-Owned |
|                      |     |                  |     | Bathrooms        | 1         |