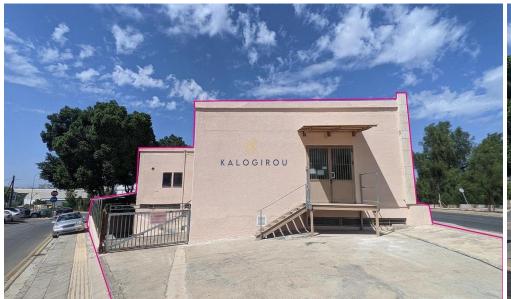

## 370m<sup>2</sup> Office for Sale in Nicosia - Kaimakli

The property under consideration is an industrial building with a basement located in the Kaimakli, Nicosia

The property benefits from excellent visibility as it is situated on a corner position directly on the traffic lights of Andrea Zakou Avenue & Kolokotroni street cross.

It consists of a ground floor area with a reception area, offices, conference room, server room, kitchen and toilet.

The semi-basement consists of a unified workshop area, storage room, small office room and toilet. It is accessible via an external ramp.