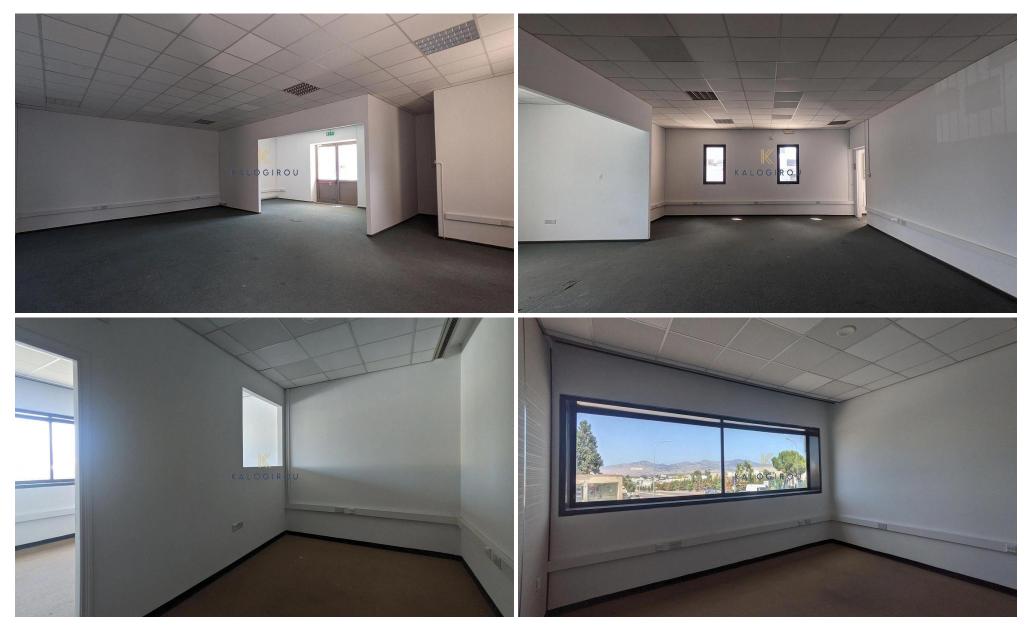

It consists of a ground floor area with a reception area, offices, conference room, server room, kitchen and toilet.

The semi-basement consists of a unified workshop area, storage room, small office room and toilet. It is accessible via an external ramp.