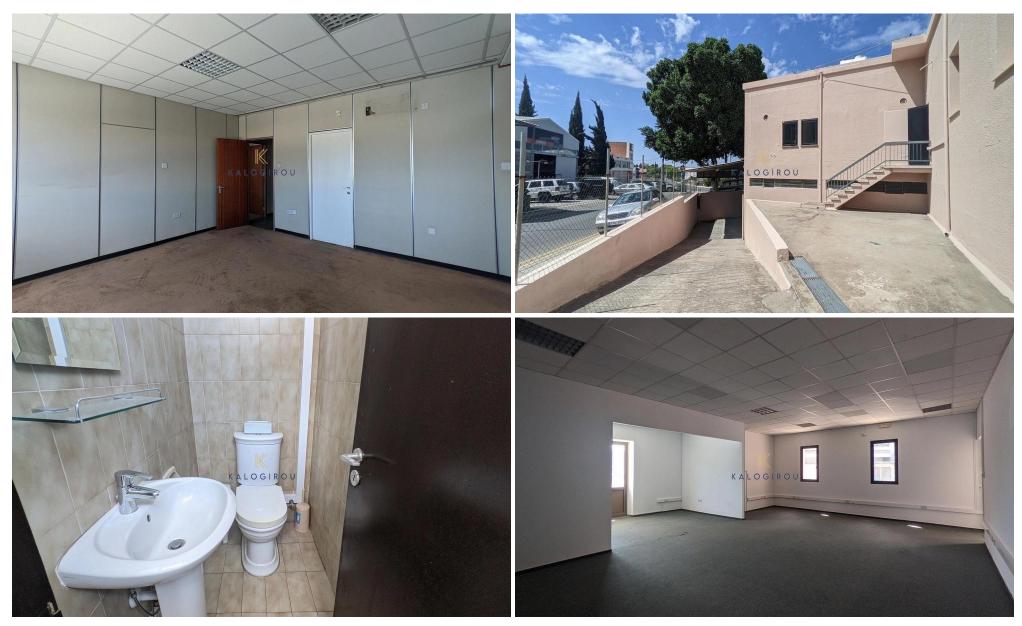

It consists of a ground floor area with a reception area, offices, conference room, server room, kitchen and toilet.

The semi-basement consists of a unified workshop area, storage room, small office room and toilet. It is accessible via an external ramp.