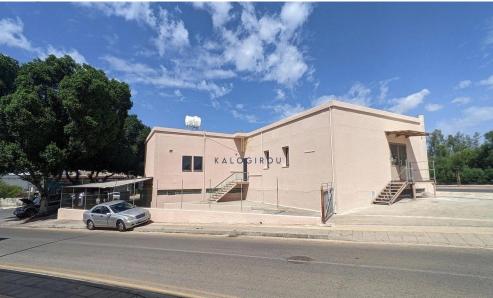

## 370m<sup>2</sup> Office for Sale in Nicosia - Kaimakli

The property under consideration is an industrial building with a basement located in the Kaimakli, Nicosia

The property benefits from excellent visibility as it is situated on a corner position directly on the traffic lights of Andrea Zakou Avenue & Kolokotroni street cross.

It consists of a ground floor area with a reception area, offices, conference room, server room, kitchen and toilet.

The semi-basement consists of a unified workshop area, storage room, small office room and toilet. It is accessible via an external ramp.