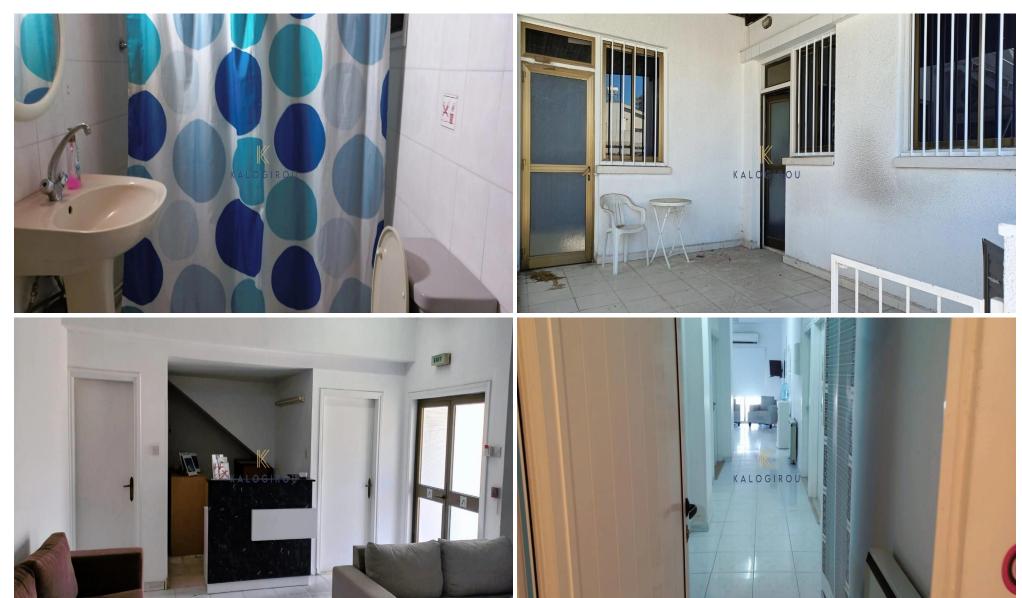

Two buildings for Sale in New Marina, Port area, Larnaca. Each building is constructed in a separate plot, with total land area of 1.076 sq.m. The first building operates as a clinic and the second one is an apartment building. The clinic comprises of 8 doctor offices and a lobby area. The apartment building comprises of 10 apartments. Specif...