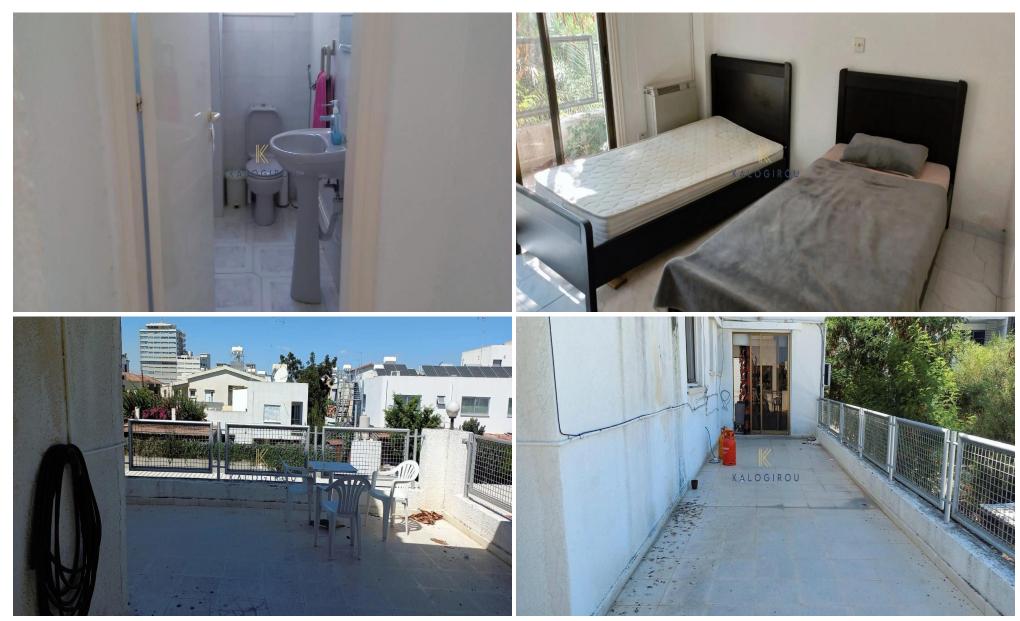

Two buildings for Sale in New Marina, Port area, Larnaca. Each building is constructed in a separate plot, with total land area of 1.076 sq.m. The first building operates as a clinic and the second one is an apartment building. The clinic comprises of 8 doctor offices and a lobby area. The apartment building comprises of 10 apartments. Specif...