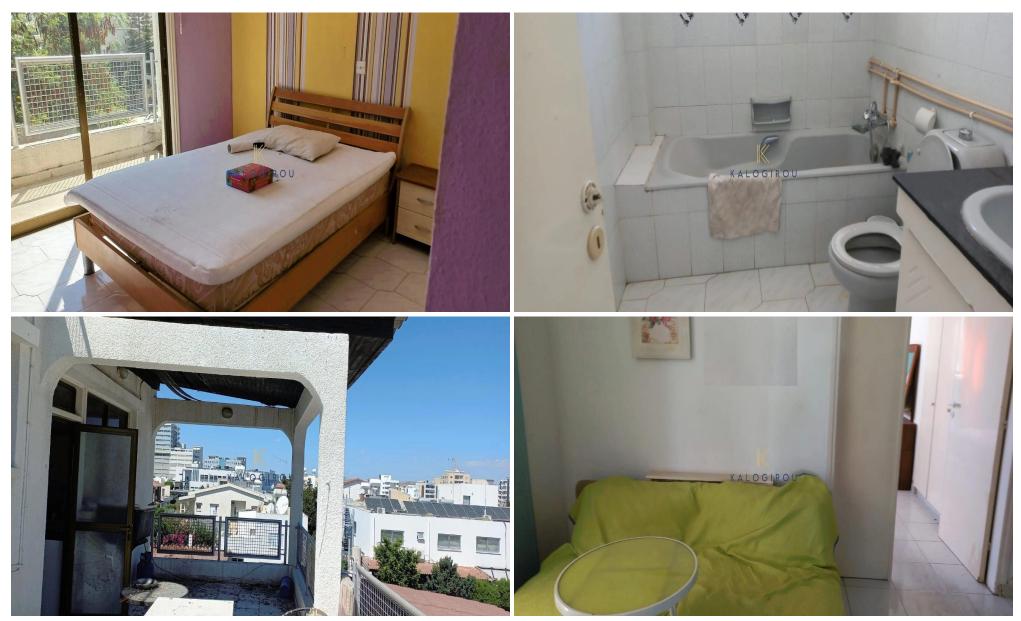

Two buildings for Sale in New Marina, Port area, Larnaca. Each building is constructed in a separate plot, with total land area of 1.076 sq.m. The first building operates as a clinic and the second one is an apartment building. The clinic comprises of 8 doctor offices and a lobby area. The apartment building comprises of 10 apartments. Specif...