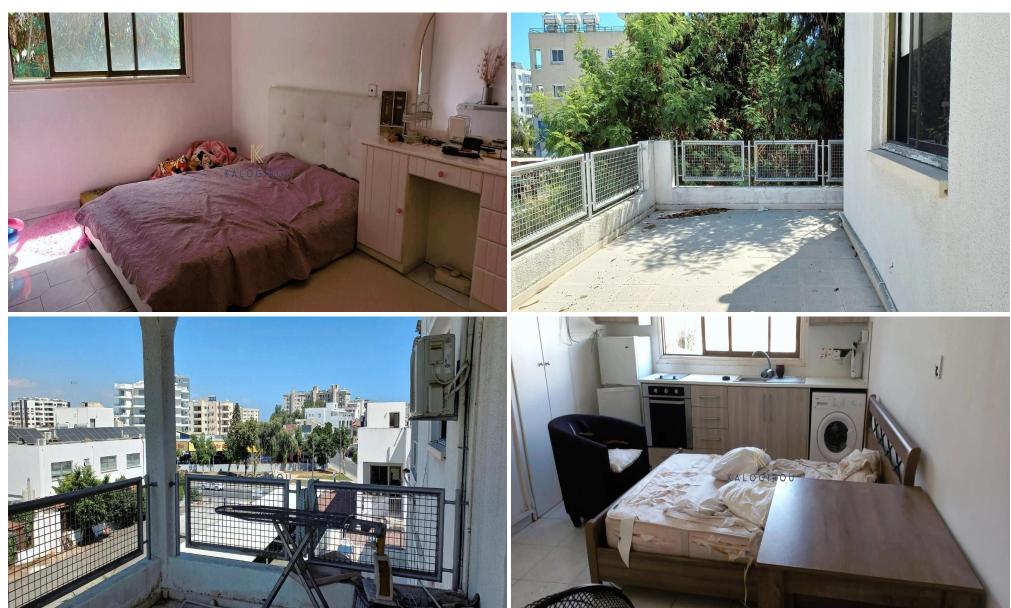

Two buildings for Sale in New Marina, Port area, Larnaca. Each building is constructed in a separate plot, with total land area of 1.076 sq.m. The first building operates as a clinic and the second one is an apartment building. The clinic comprises of 8 doctor offices and a lobby area. The apartment building comprises of 10 apartments. Specif...