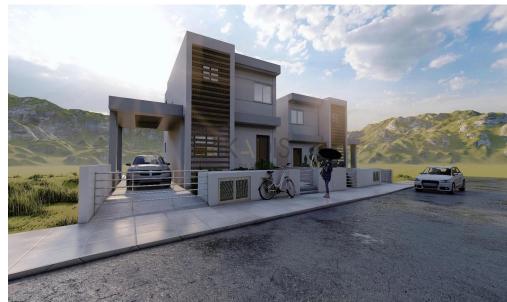

### **3 Bedroom House for Sale in Limassol District**

| <ul> <li>3 bedrooms</li> <li>3 W/C</li> <li>Covered Areas 230m2</li> <li>Living Area 142m2</li> <li>Plot Area 340m2</li> <li>Covered Parking</li> <li>A/C</li> <li>Home Appliances</li> <li>Photovoltaic Panels</li> <li>Energy Efficiency "A"</li> </ul> |                               |                                                 |              | Αnogyra<br>Ανώγυρα<br>Prato<br>Πραστιό<br>Hambis Printmaking<br>Museum<br>Μουσείο<br>Χαρακτικής Χαμπή | ράκτης<br>ειού - Αυδήμου<br><u>Sotira</u><br>Σωτήρι<br>Map data @2025 |
|-----------------------------------------------------------------------------------------------------------------------------------------------------------------------------------------------------------------------------------------------------------|-------------------------------|-------------------------------------------------|--------------|-------------------------------------------------------------------------------------------------------|-----------------------------------------------------------------------|
| Property Info                                                                                                                                                                                                                                             |                               | Plot / Area Info                                |              | Additional info                                                                                       |                                                                       |
|                                                                                                                                                                                                                                                           |                               |                                                 |              | Reference Number                                                                                      | 7791                                                                  |
| Covered Area                                                                                                                                                                                                                                              | 230                           | Plot area                                       | 340          | Property type                                                                                         | House                                                                 |
| Air Conditioning                                                                                                                                                                                                                                          | All rooms, Yes                | Parking                                         | Covered, Yes | Condition                                                                                             | Brand New                                                             |
|                                                                                                                                                                                                                                                           |                               |                                                 |              | Bathrooms                                                                                             | 3                                                                     |
| Amenities                                                                                                                                                                                                                                                 | Location                      |                                                 |              |                                                                                                       |                                                                       |
| • Garden                                                                                                                                                                                                                                                  | Region: <b>L</b><br>Coordinat | <b>imassol</b><br>:es: <b>34.729241 / 32.</b> 7 | 788665       |                                                                                                       |                                                                       |