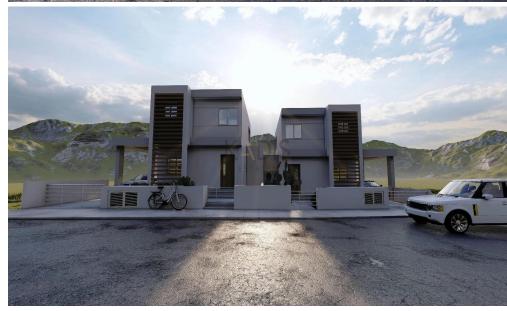

### **3 Bedroom House for Sale in Limassol District**

| <ul> <li>3 bedrooms</li> <li>3 W/C</li> <li>Covered Areas 230m2</li> <li>Living Area 142m2</li> <li>Plot Area 340m2</li> <li>Covered Parking</li> <li>A/C</li> <li>Home Appliances</li> <li>Photovoltaic Panels</li> <li>Energy Efficiency "A"</li> </ul> |                               |                                                 |              | Αnogyra<br>Ανώγυρα<br>Prato<br>Πραστιό<br>Hambis Printmaking<br>Museum<br>Μουσείο<br>Χαρακτικής Χαμπή | ράκτης<br>ειού - Αυδήμου<br><u>Sotira</u><br>Σωτήρι<br>Map data @2025 |
|-----------------------------------------------------------------------------------------------------------------------------------------------------------------------------------------------------------------------------------------------------------|-------------------------------|-------------------------------------------------|--------------|-------------------------------------------------------------------------------------------------------|-----------------------------------------------------------------------|
| Property Info                                                                                                                                                                                                                                             |                               | Plot / Area Info                                |              | Additional info                                                                                       |                                                                       |
|                                                                                                                                                                                                                                                           |                               |                                                 |              | Reference Number                                                                                      | 7791                                                                  |
| Covered Area                                                                                                                                                                                                                                              | 230                           | Plot area                                       | 340          | Property type                                                                                         | House                                                                 |
| Air Conditioning                                                                                                                                                                                                                                          | All rooms, Yes                | Parking                                         | Covered, Yes | Condition                                                                                             | Brand New                                                             |
|                                                                                                                                                                                                                                                           |                               |                                                 |              | Bathrooms                                                                                             | 3                                                                     |
| Amenities                                                                                                                                                                                                                                                 | Location                      |                                                 |              |                                                                                                       |                                                                       |
| • Garden                                                                                                                                                                                                                                                  | Region: <b>L</b><br>Coordinat | <b>imassol</b><br>:es: <b>34.729241 / 32.</b> 7 | 788665       |                                                                                                       |                                                                       |