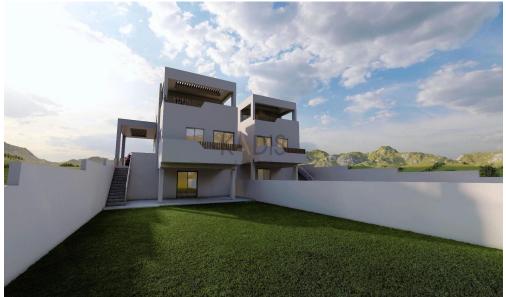

### **3 Bedroom House for Sale in Limassol District**

| <ul> <li>3 bedrooms</li> <li>3 W/C</li> <li>Covered Areas 230m2</li> <li>Living Area 142m2</li> <li>Plot Area 340m2</li> <li>Covered Parking</li> <li>A/C</li> <li>Home Appliances</li> <li>Photovoltaic Panels</li> <li>Energy Efficiency "A"</li> </ul> |                               |                                                 |              | Αnogyra<br>Ανώγυρα<br>Prato<br>Πραστιό<br>Hambis Printmaking<br>Museum<br>Μουσείο<br>Χαρακτικής Χαμπή | ράκτης<br>ειού - Αυδήμου<br><u>Sotira</u><br>Σωτήρι<br>Map data @2025 |
|-----------------------------------------------------------------------------------------------------------------------------------------------------------------------------------------------------------------------------------------------------------|-------------------------------|-------------------------------------------------|--------------|-------------------------------------------------------------------------------------------------------|-----------------------------------------------------------------------|
| Property Info                                                                                                                                                                                                                                             |                               | Plot / Area Info                                |              | Additional info                                                                                       |                                                                       |
|                                                                                                                                                                                                                                                           |                               |                                                 |              | Reference Number                                                                                      | 7791                                                                  |
| Covered Area                                                                                                                                                                                                                                              | 230                           | Plot area                                       | 340          | Property type                                                                                         | House                                                                 |
| Air Conditioning                                                                                                                                                                                                                                          | All rooms, Yes                | Parking                                         | Covered, Yes | Condition                                                                                             | Brand New                                                             |
|                                                                                                                                                                                                                                                           |                               |                                                 |              | Bathrooms                                                                                             | 3                                                                     |
| Amenities                                                                                                                                                                                                                                                 | Location                      |                                                 |              |                                                                                                       |                                                                       |
| • Garden                                                                                                                                                                                                                                                  | Region: <b>L</b><br>Coordinat | <b>imassol</b><br>:es: <b>34.729241 / 32.</b> 7 | 788665       |                                                                                                       |                                                                       |