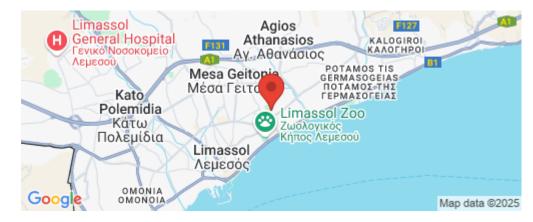

## Amenities Location

• Elevator Region: **Limassol** 

Coordinates: **34.690749277427** / **33.057219042853** 

Price: €292 000 + VAT

VAT for this property is €14,600 or €55,480. VAT usually is 19%. If it is your first purchase of property, you can have VAT reduced to 5% for the first 150sq.m. of the property.