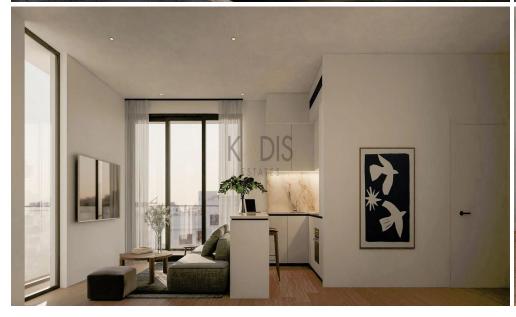

## 2 Bedroom Apartment for Sale in Limassol District

- •2 bedrooms
- •2 W/C
- •Internal Area 66m2
- •Covered Veranda 11m2
- Covered Parking
- Storage
- •Energy Efficiency "A"

| Property Info                               |                                              | Plot / Area Info |              | Additional info                                    |                                     |
|---------------------------------------------|----------------------------------------------|------------------|--------------|----------------------------------------------------|-------------------------------------|
| Covered Area<br>Heating<br>Air Conditioning | 66<br>Central Heating, Yes<br>All rooms, Yes | Parking          | Covered, Yes | Reference Number Property type Condition Bathrooms | 7798<br>Apartment<br>Brand New<br>2 |