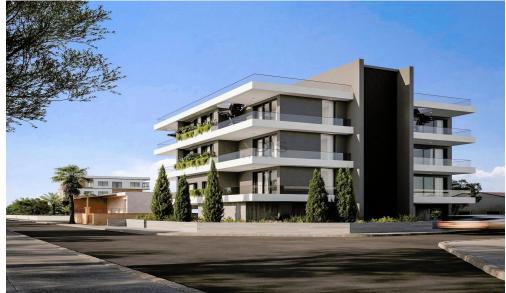

## 2 Bedroom Apartment for Sale in Limassol District

- •2 bedrooms
- •2 W/C
- •Internal Area 66m2
- •Covered Veranda 11m2
- Covered Parking
- Storage
- •Energy Efficiency "A"

| Property Info                               |                                              | Plot / Area Info |              | Additional info                                    |                                     |
|---------------------------------------------|----------------------------------------------|------------------|--------------|----------------------------------------------------|-------------------------------------|
| Covered Area<br>Heating<br>Air Conditioning | 66<br>Central Heating, Yes<br>All rooms, Yes | Parking          | Covered, Yes | Reference Number Property type Condition Bathrooms | 7798<br>Apartment<br>Brand New<br>2 |