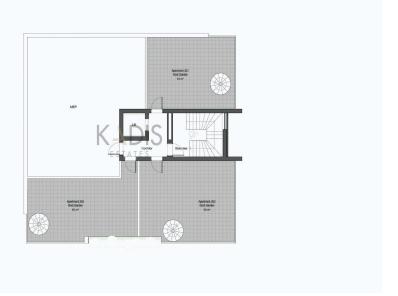

## 2 Bedroom Apartment for Sale in Limassol District

- •2 bedrooms
- •2 W/C
- •Internal Area 66m2
- •Covered Veranda 11m2
- Covered Parking
- Storage
- •Energy Efficiency "A"

| Property Info                               |                                              | Plot / Area Info |              | Additional info                                    |                                     |
|---------------------------------------------|----------------------------------------------|------------------|--------------|----------------------------------------------------|-------------------------------------|
| Covered Area<br>Heating<br>Air Conditioning | 66<br>Central Heating, Yes<br>All rooms, Yes | Parking          | Covered, Yes | Reference Number Property type Condition Bathrooms | 7798<br>Apartment<br>Brand New<br>2 |