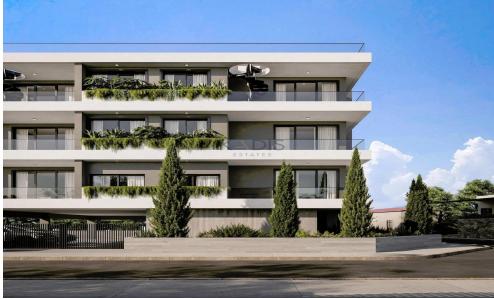

## 2 Bedroom Apartment for Sale in Limassol District

- •2 bedrooms
- •2 W/C
- •Internal Area 66m2
- •Covered Veranda 11m2
- Covered Parking
- Storage
- •Energy Efficiency "A"

| Property Info                               |                                              | Plot / Area Info |              | Additional info                                    |                                     |
|---------------------------------------------|----------------------------------------------|------------------|--------------|----------------------------------------------------|-------------------------------------|
| Covered Area<br>Heating<br>Air Conditioning | 66<br>Central Heating, Yes<br>All rooms, Yes | Parking          | Covered, Yes | Reference Number Property type Condition Bathrooms | 7798<br>Apartment<br>Brand New<br>2 |