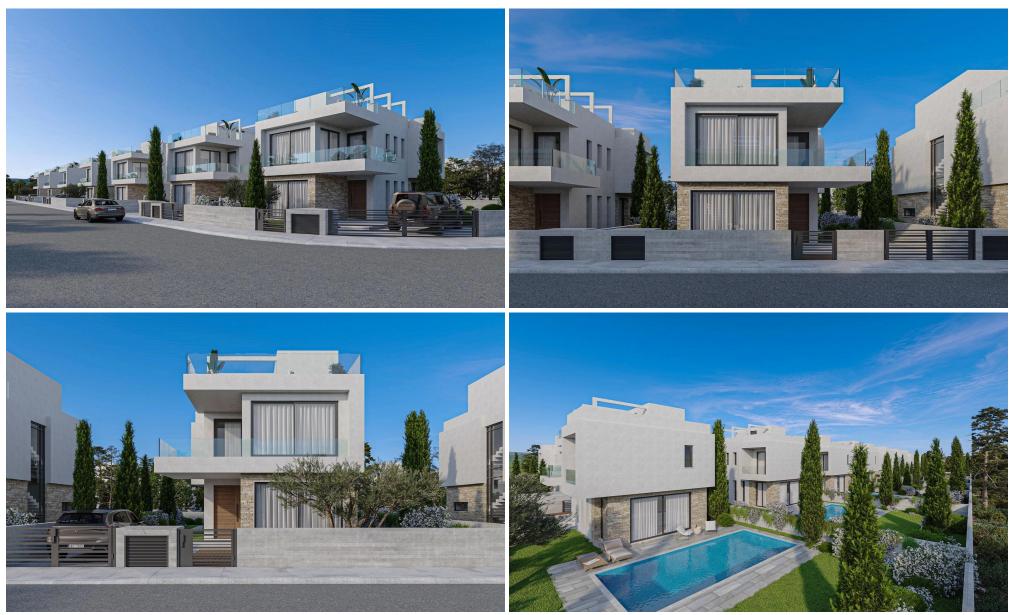

### **3 Bedroom House for Sale in Kato Paphos**

Luxury Coastal Living – 3-Bedroom Villas Just 200m from the Sea in Kato Paphos

Introducing a prestigious collection of 23 luxury villas, located only 200 meters from the golden shores of Kato Paphos. These contemporary residences redefine modern coastal living, blending elegant design, premium comfort, and unrivalled convenience in one of Cyprus' most sought-after destinations.

**Design & Architecture** 

Each villa is designed with clean architectural lines, spacious layouts, and large openings that seamlessly connect indoor and outdoor living. High ceilings, bright interiors, and premium finishes create an atmosphere of understated luxury, while rooftop gardens offer...

| Property Info                                                             |                      | Plot / Area In               | fo                         | Additional info                                                                          |                                                                      |
|---------------------------------------------------------------------------|----------------------|------------------------------|----------------------------|------------------------------------------------------------------------------------------|----------------------------------------------------------------------|
| Covered Area<br>Covered Veranda<br>Uncovered Veranda<br>Energy Efficiency | 175<br>25<br>35<br>A | Plot area<br>Pool<br>Parking | 300<br>Yes<br>Covered, Yes | Reference Number<br>Property type<br>Condition<br>Construction Year<br>Bathrooms<br>View | 232933<br>House<br>Under Construction<br>2027<br>2<br>Mountains view |
| Amenities                                                                 | Location             |                              |                            |                                                                                          |                                                                      |