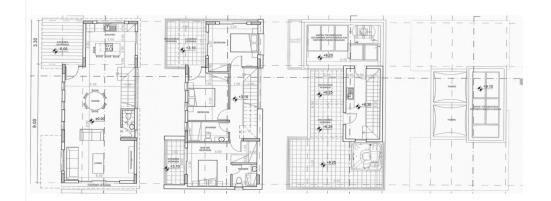

**Design & Architecture** 

Each villa is designed with clean architectural lines, spacious layouts, and large openings that seamlessly connect indoor and outdoor living. High ceilings, bright interiors, and premium finishes create an atmosphere of understated luxury, while rooftop gardens offer...

| Property Info                                                             |                      | Plot / Area In               | fo                         | Additional info                                                                          |                                                                      |
|---------------------------------------------------------------------------|----------------------|------------------------------|----------------------------|------------------------------------------------------------------------------------------|----------------------------------------------------------------------|
| Covered Area<br>Covered Veranda<br>Uncovered Veranda<br>Energy Efficiency | 175<br>25<br>35<br>A | Plot area<br>Pool<br>Parking | 300<br>Yes<br>Covered, Yes | Reference Number<br>Property type<br>Condition<br>Construction Year<br>Bathrooms<br>View | 232933<br>House<br>Under Construction<br>2027<br>2<br>Mountains view |
| Amenities                                                                 | Location             |                              |                            |                                                                                          |                                                                      |