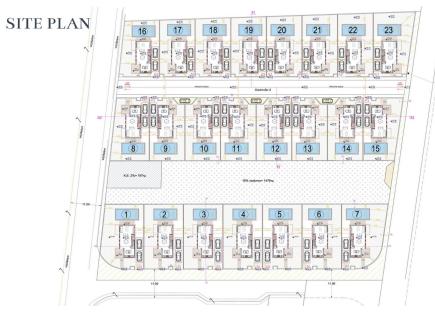

### **3 Bedroom House for Sale in Kato Paphos**

Luxury Coastal Living – 3-Bedroom Villas Just 200m from the Sea in Kato Paphos

Introducing a prestigious collection of 23 luxury villas, located only 200 meters from the golden shores of Kato Paphos. These contemporary residences redefine modern coastal living, blending elegant design, premium comfort, and unrivalled convenience in one of Cyprus' most sought-after destinations.