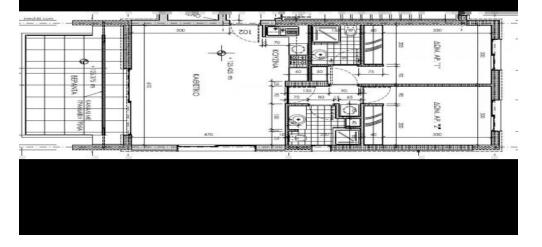

## **2 Bedroom Apartment for Sale in Limassol District**

Two bedroom apartment with very quick access from the Mesa Geitonia junction.

The apartment is located on first floor.

The apartment provides 2 bedrooms and 2 toilets. The main bedroom provides a private bathroom and there is another common bathroom.

The internal measures of the property are 77 and the apartment provides a covered veranda of 17 meters.

The kitchen of the property is open with the living room.

The apartment provides covered parking and a storage room of 5 m2.

The Energy Insulation Efficiency category is A.

Entered March 2024.

| Property Info                                        |               | Plot / Are | ea Info | Additional info                                                                  |                                                                     |
|------------------------------------------------------|---------------|------------|---------|----------------------------------------------------------------------------------|---------------------------------------------------------------------|
| Covered Area<br>Covered Veranda<br>Energy Efficiency | 77<br>17<br>A | Parking    | Yes     | Reference Number<br>Property type<br>Condition<br>Construction Year<br>Bathrooms | MES-FLAT-CU-2323-RM<br>Apartment<br>Under Construction<br>2024<br>2 |
| Amenities                                            |               |            |         | Location                                                                         |                                                                     |
| <ul> <li>Storage room</li> </ul>                     |               |            |         | Region: Limassol                                                                 |                                                                     |