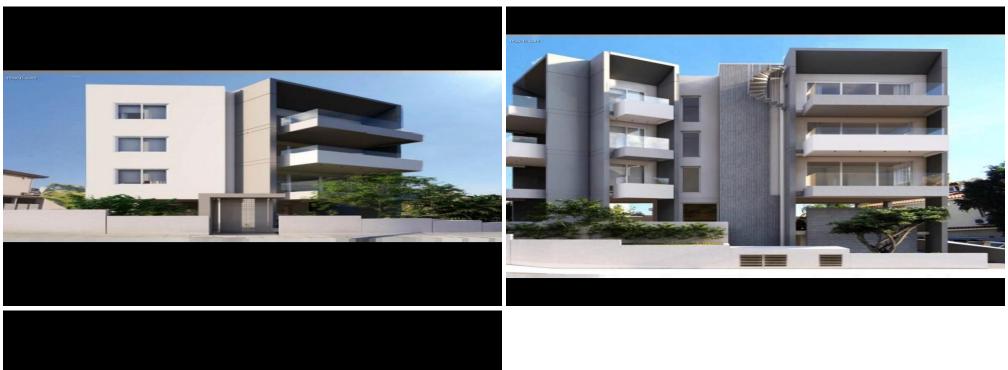

## **2 Bedroom Apartment for Sale in Limassol District**

Two bedroom apartment with very quick access from the Mesa Geitonia junction.

The apartment is located on first floor.

The apartment provides 2 bedrooms and 2 toilets. The main bedroom provides a private bathroom and there is another common bathroom.

The internal measures of the property are 77 and the apartment provides a covered veranda of 17 meters.

The kitchen of the property is open with the living room.

The apartment provides covered parking and a storage room of 5 m2.

The Energy Insulation Efficiency category is A.

Entered March 2024.

| Property Info                                        |               | Plot / Are | ea Info | Additional info                                                                  |                                                                     |
|------------------------------------------------------|---------------|------------|---------|----------------------------------------------------------------------------------|---------------------------------------------------------------------|
| Covered Area<br>Covered Veranda<br>Energy Efficiency | 77<br>17<br>A | Parking    | Yes     | Reference Number<br>Property type<br>Condition<br>Construction Year<br>Bathrooms | MES-FLAT-CU-2323-RM<br>Apartment<br>Under Construction<br>2024<br>2 |
| Amenities                                            |               |            |         | Location                                                                         |                                                                     |
| <ul> <li>Storage room</li> </ul>                     |               |            |         | Region: Limassol                                                                 |                                                                     |