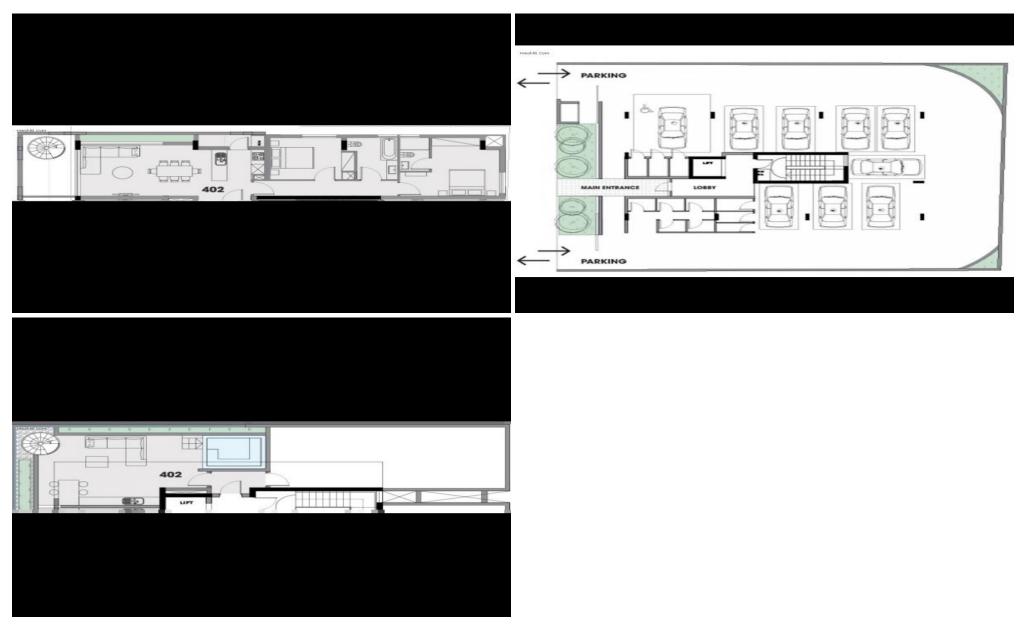

## 2 Bedroom Apartment for Sale in Limassol

Apartment with 52m2 roof garden in the heart of Limassol. Two-bedroom apartment in a central area of Limassol for sale. The apartment, due to its location, has easy access to main areas of Limassol such as Aneksartisia and Molos area (seafront). It is a 2-minute walk from Makarios Avenue, so it benefits from services and facilities such as shops, banks, restaurants as well as a private school.

It is in a modern 4-floor building and specifically on the 4th floor, so it benefits from a 52 m2 covered roof garden. It has 2 bedrooms with one being ensuite, a spacious living room, an open plan kitchen and a toilet/bathroom. In addition, it has a covered terrace of 15m2, storage space and ...

| Property Info                   |          | Plot / Area Info   |           | Additional info   |                           |  |
|---------------------------------|----------|--------------------|-----------|-------------------|---------------------------|--|
| Covered Area<br>Covered Veranda | 87<br>15 |                    |           | Reference Number  | MES-FLAT-SC-1040-24       |  |
|                                 |          | Parking <b>Yes</b> |           | Property type     | Apartment                 |  |
|                                 |          |                    | Yes       | Condition         | <b>Under Construction</b> |  |
|                                 |          |                    |           | Construction Year | 2025                      |  |
|                                 |          |                    | Bathrooms | 2                 |                           |  |