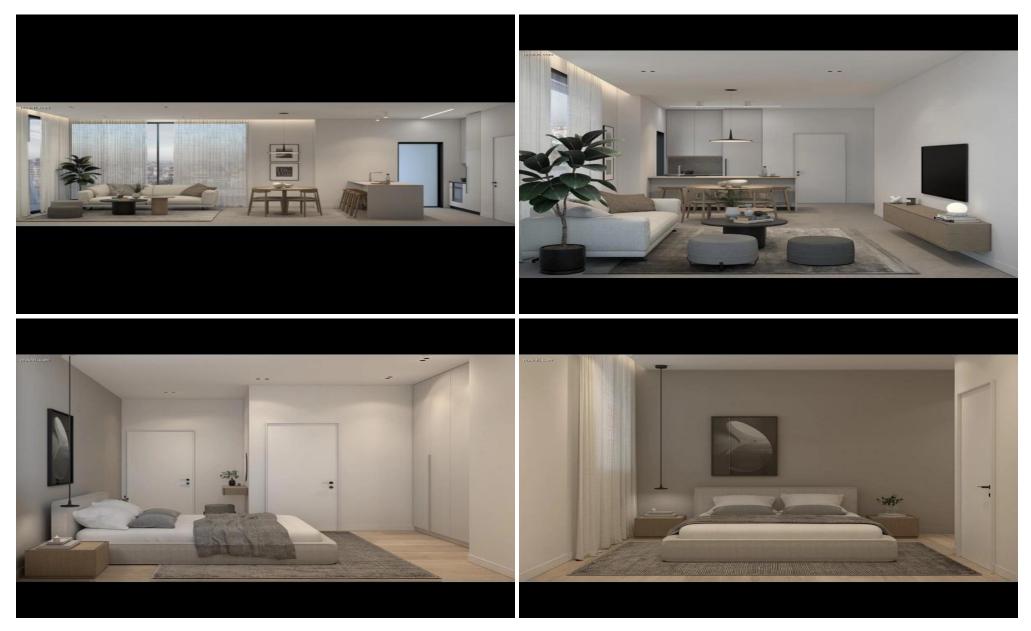

## 2 Bedroom Apartment for Sale in Limassol

Apartment with 52m2 roof garden in the heart of Limassol. Two-bedroom apartment in a central area of Limassol for sale. The apartment, due to its location, has easy access to main areas of Limassol such as Aneksartisia and Molos area (seafront). It is a 2-minute walk from Makarios Avenue, so it benefits from services and facilities such as shops, banks, restaurants as well as a private school.

It is in a modern 4-floor building and specifically on the 4th floor, so it benefits from a 52 m2 covered roof garden. It has 2 bedrooms with one being ensuite, a spacious living room, an open plan kitchen and a toilet/bathroom. In addition, it has a covered terrace of 15m2, storage space and ...

| Property Info                   |          | Plot / Area Info   |           | Additional info   |                           |  |
|---------------------------------|----------|--------------------|-----------|-------------------|---------------------------|--|
| Covered Area<br>Covered Veranda | 87<br>15 |                    |           | Reference Number  | MES-FLAT-SC-1040-24       |  |
|                                 |          | Parking <b>Yes</b> |           | Property type     | Apartment                 |  |
|                                 |          |                    | Yes       | Condition         | <b>Under Construction</b> |  |
|                                 |          |                    |           | Construction Year | 2025                      |  |
|                                 |          |                    | Bathrooms | 2                 |                           |  |