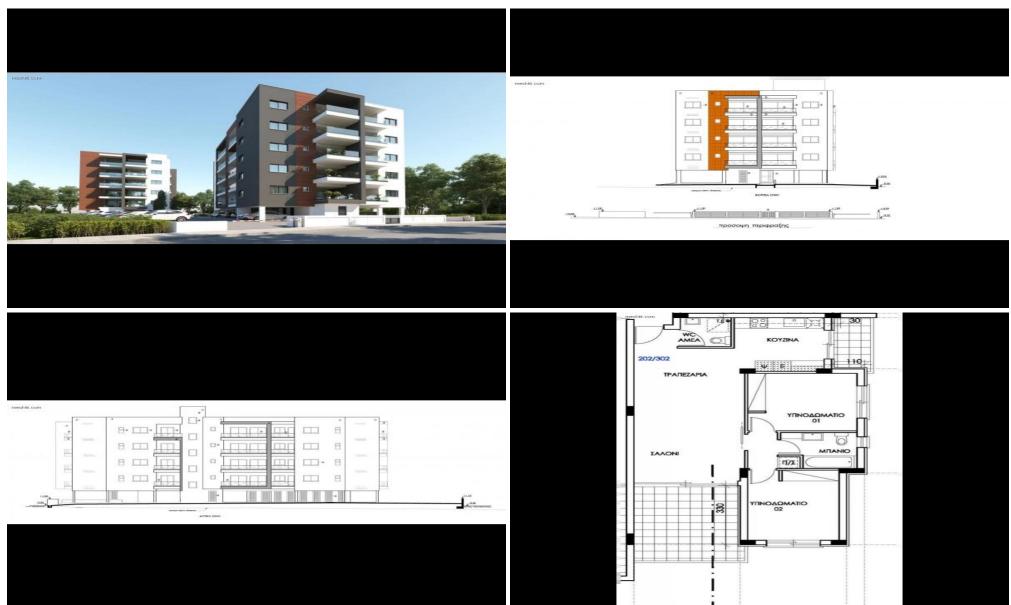

## **2** Bedroom Apartment for Sale in Limassol District

This 2-bedroom apartment which is for sale at an excellent price, is located below the motorway with access to Spyrou Kyprianou Avenue in about 5 minutes as well and the access to Polemidia junction is about 8 minutes. There are schools and shops within a short distance as well. The apartment is established in a gated complex which will have a playground for the exclusive use of the residents of the complex. The property consists of a large living room, 2 bedrooms equipped with roller blinds, 2 toilets, one of which is for guests but also suitable for disabled people. A spacious and functional kitchen a covered veranda of 21 m2 as well as covered parking and a storage room. The interio...