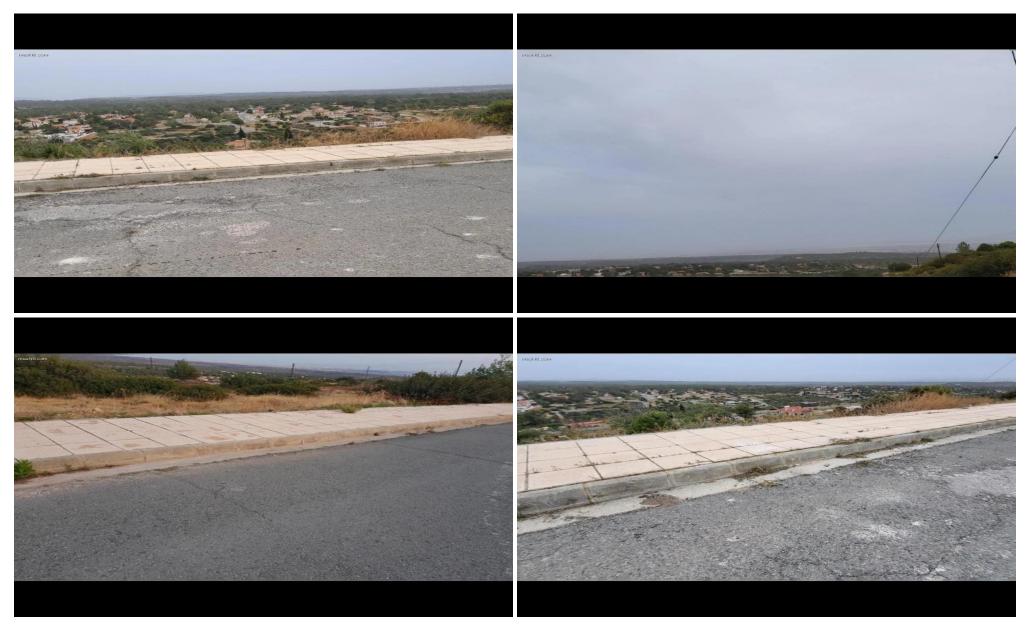

## 762m<sup>2</sup> Plot for Sale in Limassol District

In case you are looking to buy a plot with unobstructed sea views, that might be the case for you. Large full size plot of 762m2 within Souni community with a title deed, offering magnificent views to the sea and to the greenery environment of the region. The property adjacent into a green area. The property is situated in a newly built area and its level is actually much lower than the level of the registered road, thus enabling the owner to have open area view at the Eastern part of the property overlooking the beauty of the area. The building factor is 20% and the cover density also 20%. The property is mostly suitable either for a bungalow or for a two levels house enabling th...