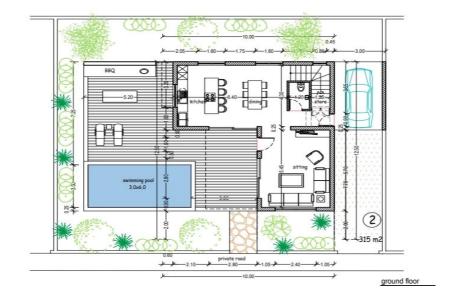

## 3 Bedroom House for Sale in Konia, Paphos District

3 bedroom villa for sale in Konia, Paphos. The complex consists of six ultra-modern villas. Enhance your life experience in this beautiful complex where luxury and comfort await you. Take the opportunity to create unforgettable memories in a house that will perfectly fulfill your desires. Thanks to its exceptional location, wonderful amenities and impeccable design, this project sets a new standard for luxury living in the village of Konia. Step outside and you will be greeted by beautiful landscaped gardens and open spaces inviting you to relax and enjoy the splendor of your surroundings. Enjoy the joy of living outdoors, whether it's eating outdoors, receiving guests or just bathi...

| Property Info     |                | Plot / Area Info |              | Additional info  |                  |
|-------------------|----------------|------------------|--------------|------------------|------------------|
| Covered Area      | 201            |                  | Covered, Yes | Reference Number | 111314           |
| Furnishing        | Furnished      | Parking          |              | Property type    | House            |
| Energy Efficiency | Α              |                  |              | Condition        | <b>Brand New</b> |
| Air Conditioning  | All rooms, Yes |                  |              | Bathrooms        | 3                |