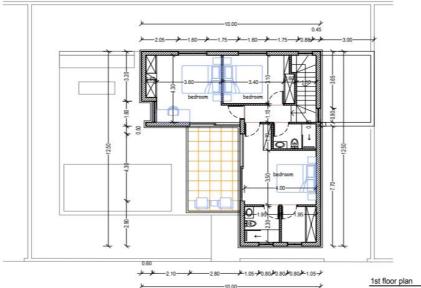

## 3 Bedroom House for Sale in Konia, Paphos District

3 bedroom villa for sale in Konia, Paphos. The complex consists of six ultra-modern villas. Enhance your life experience in this beautiful complex where luxury and comfort await you. Take the opportunity to create unforgettable memories in a house that will perfectly fulfill your desires. Thanks to its exceptional location, wonderful amenities and impeccable design, this project sets a new standard for luxury living in the village of Konia. Step outside and you will be greeted by beautiful landscaped gardens and open spaces inviting you to relax and enjoy the splendor of your surroundings. Enjoy the joy of living outdoors, whether it's eating outdoors, receiving guests or just bathi...

| Property Info     |                | Plot / Area Info |              | Additional info  |                  |
|-------------------|----------------|------------------|--------------|------------------|------------------|
| Covered Area      | 201            |                  | Covered, Yes | Reference Number | 111314           |
| Furnishing        | Furnished      | Parking          |              | Property type    | House            |
| Energy Efficiency | Α              |                  |              | Condition        | <b>Brand New</b> |
| Air Conditioning  | All rooms, Yes |                  |              | Bathrooms        | 3                |