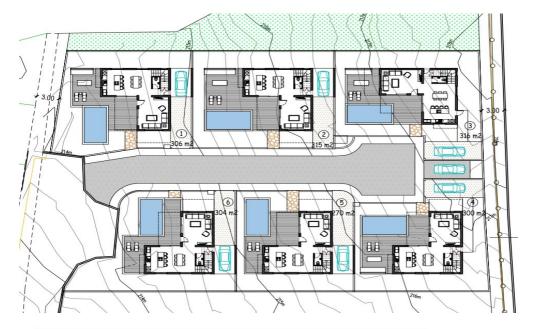

## 3 Bedroom House for Sale in Konia, Paphos District

3 bedroom villa for sale in Konia, Paphos. The complex consists of six ultra-modern villas. Enhance your life experience in this beautiful complex where luxury and comfort await you. Take the opportunity to create unforgettable memories in a house that will perfectly fulfill your desires. Thanks to its exceptional location, wonderful amenities and impeccable design, this project sets a new standard for luxury living in the village of Konia. Step outside and you will be greeted by beautiful landscaped gardens and open spaces inviting you to relax and enjoy the splendor of your surroundings. Enjoy the joy of living outdoors, whether it's eating outdoors, receiving guests or just bathi...