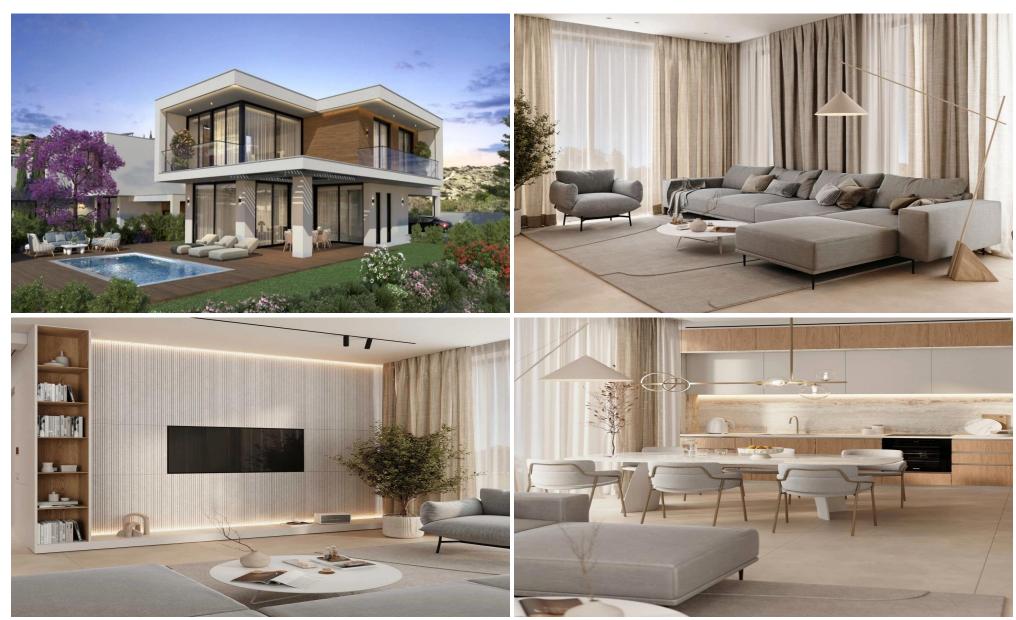

## 3 Bedroom House for Sale in Mouttagiaka, Limassol District

Set in the prestigious Mouttagiaka area, this collection of modern villas offers a harmonious blend of contemporary luxury and distinctive design. Conveniently located just moments from the beach and essential amenities, these residences redefine upscale living, providing easy access to shops, supermarkets, restaurants, and the best beaches of Limassol. Each villa presents breathtaking sea and city views, encapsulating the allure of coastal living. Strategically positioned to maximize privacy and natural light, the homes feature premium materials and spacious layouts that optimize comfort and functionality. Achieving an energy-efficient design, they are classified under Energy Class...