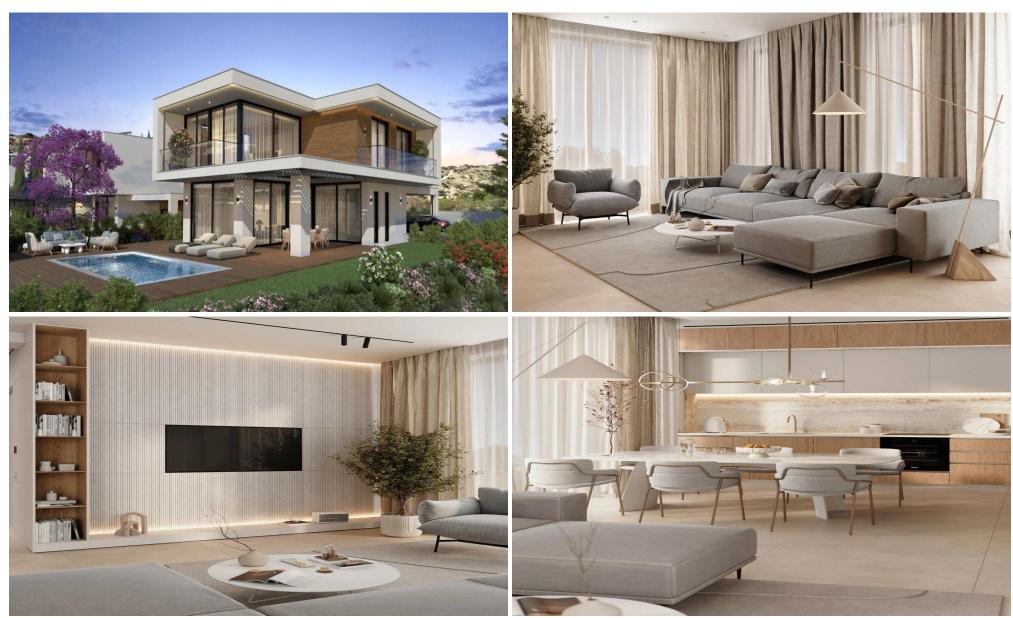

## 3 Bedroom House for Sale in Mouttagiaka, Limassol District

Set in the prestigious Mouttagiaka area, this collection of modern villas offers a harmonious blend of contemporary luxury and distinctive design. Conveniently located just moments from the beach and essential amenities, these residences redefine upscale living, providing easy access to shops, supermarkets, restaurants, and the best beaches of Limassol. Each villa presents breathtaking sea and city views, encapsulating the allure of coastal living. Strategically positioned to maximize privacy and natural light, the homes feature premium materials and spacious layouts that optimize comfort and functionality. Achieving an energy-efficient design, they are classified under Energy Class...