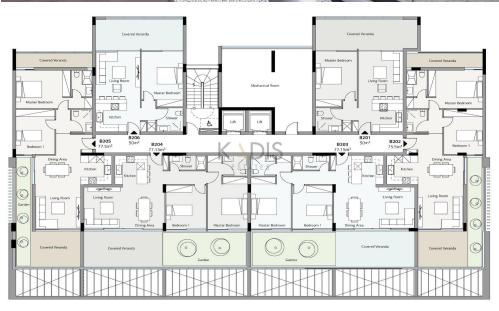

## 2 Bedroom Apartment for Sale in Limassol District

- •2 bedrooms
- •2 W/C
- •Internal Area 80m2
- Covered Verandas 33.90m2
- Covered Parking
- Underfloor Heating
- •Communal Swimming Pool
- Storage
- •10 minutes from beach