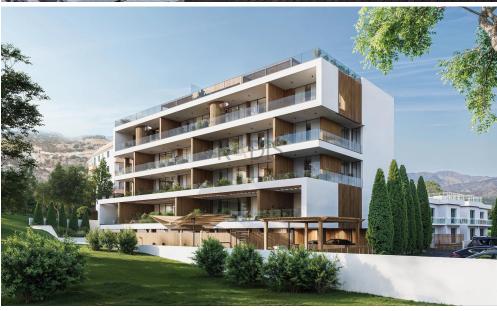

## 2 Bedroom Apartment for Sale in Limassol District

- •2 bedrooms
- •2 W/C
- •Internal Area 80m2
- Covered Verandas 33.90m2
- Covered Parking
- Underfloor Heating
- •Communal Swimming Pool
- Storage
- •10 minutes from beach

## Amenities Location

• BBQ zone Region: **Limassol** 

Coordinates: 34.7227518 / 33.0845277

Price: €494 000 + VAT

VAT for this property is **€24,700** or **€93,860**. VAT usually is 19%. If it is your first purchase of property, you can have VAT reduced to 5% for the first 150sq.m. of the property.