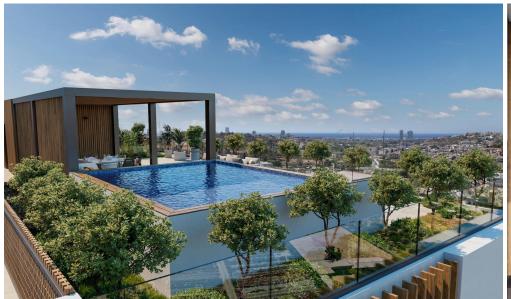

## Amenities Location

• BBQ zone Region: **Limassol** 

Coordinates: 34.7227518 / 33.0845277

Price: €494 000 + VAT

VAT for this property is **€24,700** or **€93,860**. VAT usually is 19%. If it is your first purchase of property, you can have VAT reduced to 5% for the first 150sq.m. of the property.