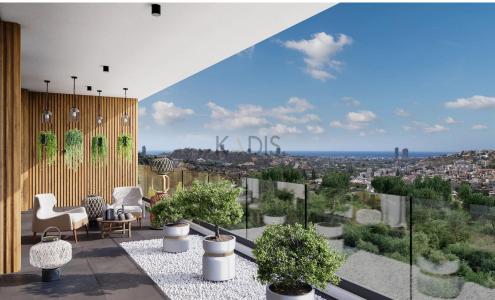

## 2 Bedroom Apartment for Sale in Limassol District

- •2 bedrooms
- •2 W/C
- •Internal Area 80m2
- Covered Verandas 33.90m2
- Covered Parking
- Underfloor Heating
- •Communal Swimming Pool
- Storage
- •10 minutes from beach