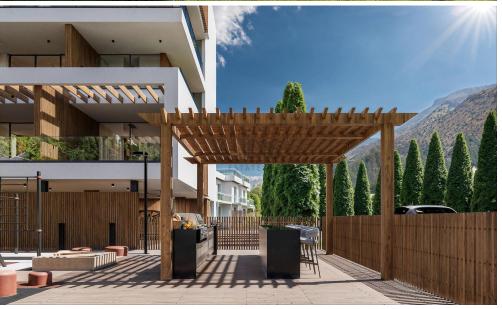

## Amenities Location

• BBQ zone Region: **Limassol** 

Coordinates: 34.7227518 / 33.0845277

Price: €494 000 + VAT

VAT for this property is **€24,700** or **€93,860**. VAT usually is 19%. If it is your first purchase of property, you can have VAT reduced to 5% for the first 150sq.m. of the property.