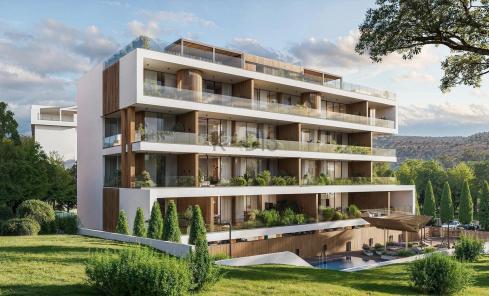

## 2 Bedroom Apartment for Sale in Limassol District

- •2 bedrooms
- •2 W/C
- •Internal Area 80m2
- Covered Verandas 33.90m2
- Covered Parking
- Underfloor Heating
- •Communal Swimming Pool
- Storage
- •10 minutes from beach

## Amenities Location

• BBQ zone Region: **Limassol** 

Coordinates: 34.7227518 / 33.0845277

Price: €494 000 + VAT

VAT for this property is **€24,700** or **€93,860**. VAT usually is 19%. If it is your first purchase of property, you can have VAT reduced to 5% for the first 150sq.m. of the property.