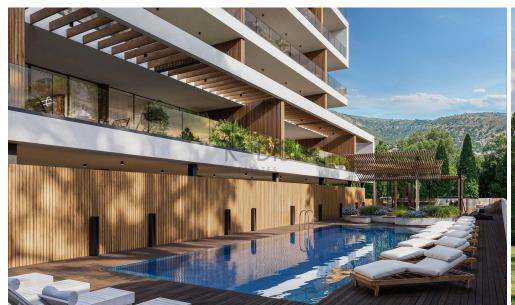

## 2 Bedroom Apartment for Sale in Limassol District

- •2 bedrooms
- •2 W/C
- •Internal Area 80m2
- Covered Verandas 33.90m2
- Covered Parking
- Underfloor Heating
- •Communal Swimming Pool
- Storage
- •10 minutes from beach

## Amenities Location

• BBQ zone Region: **Limassol** 

Coordinates: 34.7227518 / 33.0845277

Price: €494 000 + VAT

VAT for this property is **€24,700** or **€93,860**. VAT usually is 19%. If it is your first purchase of property, you can have VAT reduced to 5% for the first 150sq.m. of the property.