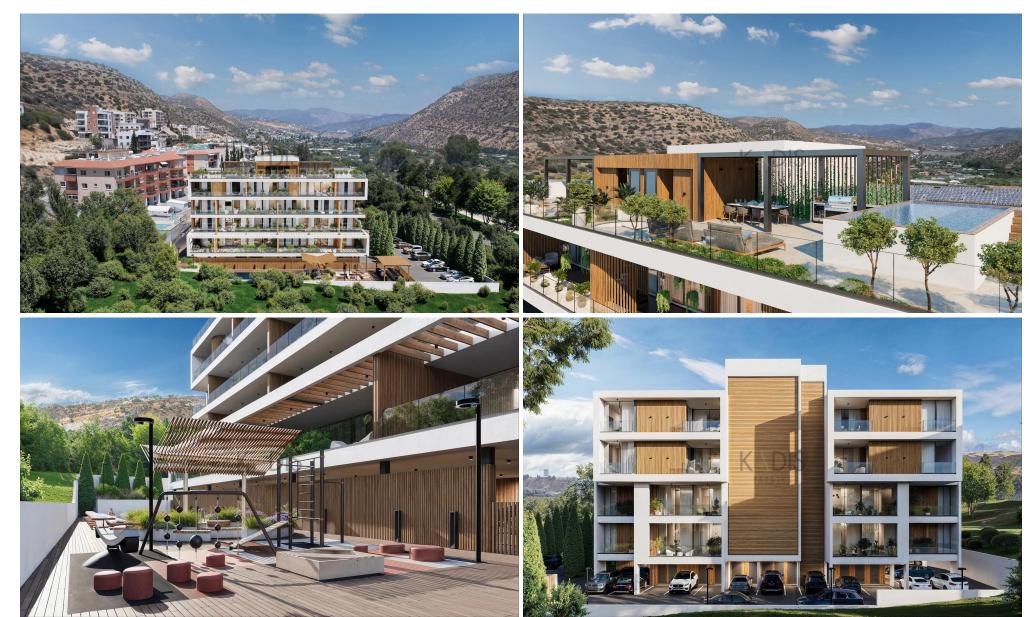

## 2 Bedroom Apartment for Sale in Limassol District

- •2 bedrooms
- •2 W/C
- •Internal Area 80m2
- Covered Verandas 33.90m2
- Covered Parking
- Underfloor Heating
- •Communal Swimming Pool
- Storage
- •10 minutes from beach

## Amenities Location

• BBQ zone Region: **Limassol** 

Coordinates: 34.7227518 / 33.0845277

Price: €494 000 + VAT

VAT for this property is **€24,700** or **€93,860**. VAT usually is 19%. If it is your first purchase of property, you can have VAT reduced to 5% for the first 150sq.m. of the property.