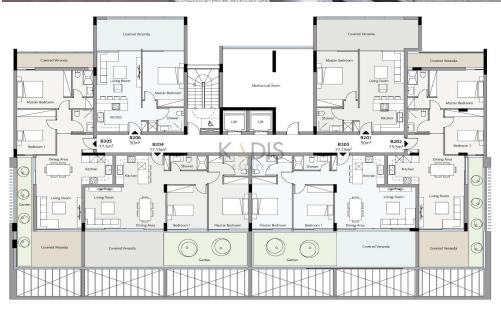

## 2 Bedroom Apartment for Sale in Limassol District

- •2 bedrooms
- •2 W/C
- •Internal Area 81m2
- Covered Verandas 16m2
- Covered Parking
- Underfloor Heating
- •Communal Swimming Pool
- Storage
- •10 minutes from beach

| Property Info                               |                                                 | Plot / Are | a Info | Additional info                          |                                |
|---------------------------------------------|-------------------------------------------------|------------|--------|------------------------------------------|--------------------------------|
| Covered Area<br>Heating<br>Air Conditioning | 81<br>Underfloor Heating, Yes<br>All rooms, Yes | Pool       | Yes    | Reference Number Property type Condition | 7821<br>Apartment<br>Brand New |
| - · · · · · · · · · · · · · · · · · · ·     | <b>,</b>                                        |            |        | Bathrooms                                | 2                              |