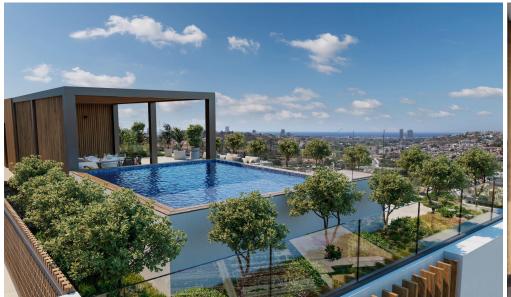

## Amenities Location

• BBQ zone Region: **Limassol** 

Coordinates: 34.7227518 / 33.0845277

Price: €460 000 + VAT

VAT for this property is **€23,000** or **€87,400**. VAT usually is 19%. If it is your first purchase of property, you can have VAT reduced to 5% for the first 150sq.m. of the property.