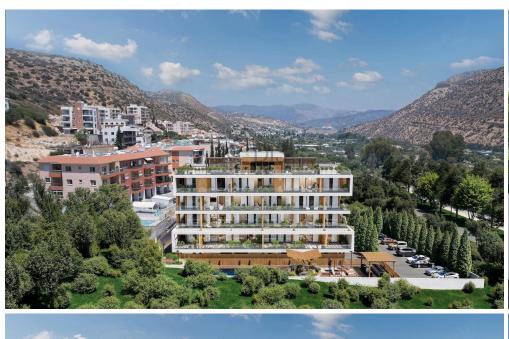

## Amenities Location

• BBQ zone Region: **Limassol** 

Coordinates: 34.7227518 / 33.0845277

Price: €460 000 + VAT

VAT for this property is **€23,000** or **€87,400**. VAT usually is 19%. If it is your first purchase of property, you can have VAT reduced to 5% for the first 150sq.m. of the property.