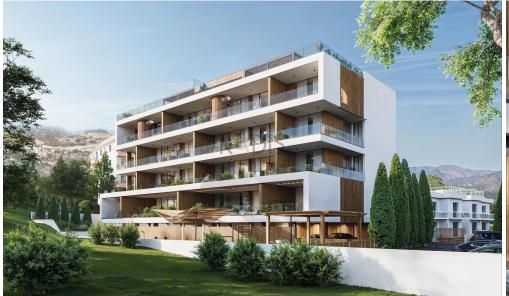

## 2 Bedroom Apartment for Sale in Limassol District

- •2 bedrooms
- •2 W/C
- •Internal Area 81m2
- Covered Verandas 16m2
- Covered Parking
- Underfloor Heating
- •Communal Swimming Pool
- Storage
- •10 minutes from beach