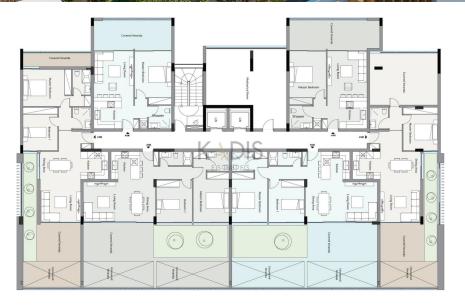

## 2 Bedroom Apartment for Sale in Limassol District

- •2 bedrooms
- •2 W/C
- •Internal Area 81m2
- Covered Verandas 16m2
- Covered Parking
- Underfloor Heating
- •Communal Swimming Pool
- Storage
- •10 minutes from beach

| Property Info                               |                                                 | Plot / Are | a Info | Additional info                          |                                |
|---------------------------------------------|-------------------------------------------------|------------|--------|------------------------------------------|--------------------------------|
| Covered Area<br>Heating<br>Air Conditioning | 81<br>Underfloor Heating, Yes<br>All rooms, Yes | Pool       | Yes    | Reference Number Property type Condition | 7821<br>Apartment<br>Brand New |
| - · · · · · · · · · · · · · · · · · · ·     | <b>,</b>                                        |            |        | Bathrooms                                | 2                              |