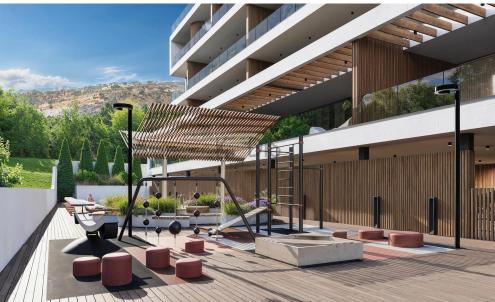

## Amenities Location

• BBQ zone Region: **Limassol** 

Coordinates: 34.7227518 / 33.0845277

Price: €460 000 + VAT

VAT for this property is **€23,000** or **€87,400**. VAT usually is 19%. If it is your first purchase of property, you can have VAT reduced to 5% for the first 150sq.m. of the property.