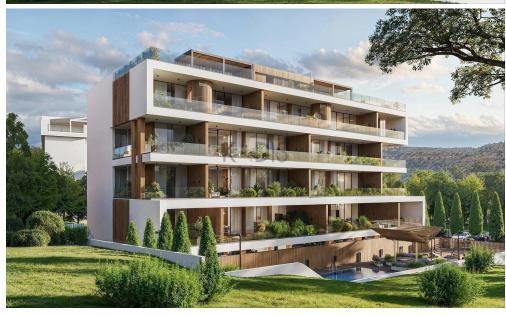

## 2 Bedroom Apartment for Sale in Limassol District

- •2 bedrooms
- •2 W/C
- •Internal Area 81m2
- Covered Verandas 16m2
- Covered Parking
- Underfloor Heating
- •Communal Swimming Pool
- Storage
- •10 minutes from beach