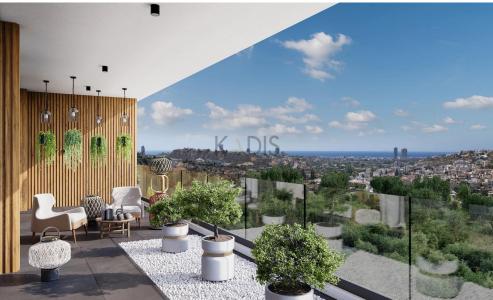

## 2 Bedroom Apartment for Sale in Limassol District

- •2 bedrooms
- •2 W/C
- •Internal Area 81m2
- Covered Verandas 16m2
- Covered Parking
- Underfloor Heating
- •Communal Swimming Pool
- Storage
- •10 minutes from beach