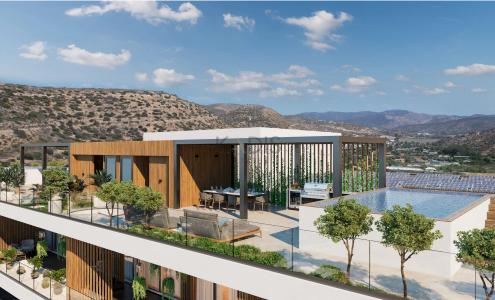

## 2 Bedroom Apartment for Sale in Limassol District

- •2 bedrooms
- •2 W/C
- •Internal Area 81m2
- Covered Verandas 16m2
- Covered Parking
- Underfloor Heating
- •Communal Swimming Pool
- Storage
- •10 minutes from beach

## Amenities Location

• BBQ zone Region: **Limassol** 

Coordinates: 34.7227518 / 33.0845277

Price: €460 000 + VAT

VAT for this property is **€23,000** or **€87,400**. VAT usually is 19%. If it is your first purchase of property, you can have VAT reduced to 5% for the first 150sq.m. of the property.