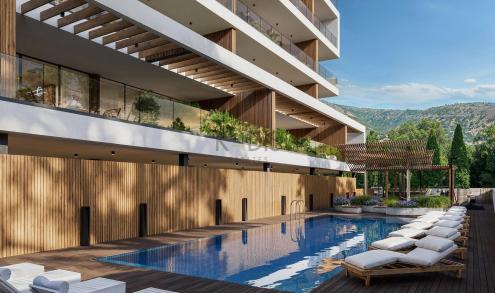

## 2 Bedroom Apartment for Sale in Limassol District

- •2 bedrooms
- •2 W/C
- •Internal Area 81m2
- Covered Verandas 16m2
- Covered Parking
- Underfloor Heating
- •Communal Swimming Pool
- Storage
- •10 minutes from beach