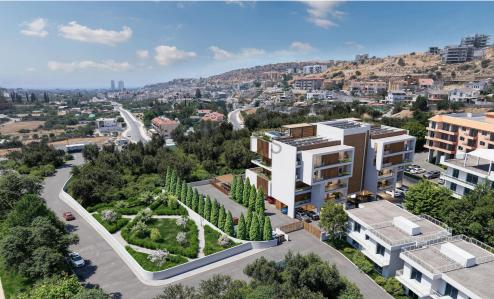

## Amenities Location

• BBQ zone Region: **Limassol** 

Coordinates: 34.7227518 / 33.0845277

Price: €460 000 + VAT

VAT for this property is **€23,000** or **€87,400**. VAT usually is 19%. If it is your first purchase of property, you can have VAT reduced to 5% for the first 150sq.m. of the property.