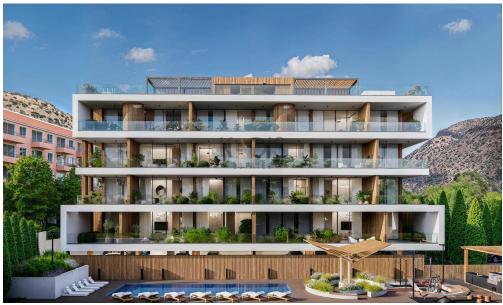

## 2 Bedroom Apartment for Sale in Limassol District

- •2 bedrooms
- •2 W/C
- •Internal Area 81m2
- Covered Verandas 16m2
- Covered Parking
- Underfloor Heating
- •Communal Swimming Pool
- Storage
- •10 minutes from beach

## Amenities Location

• BBQ zone Region: **Limassol** 

Coordinates: 34.7227518 / 33.0845277

Price: €460 000 + VAT

VAT for this property is **€23,000** or **€87,400**. VAT usually is 19%. If it is your first purchase of property, you can have VAT reduced to 5% for the first 150sq.m. of the property.