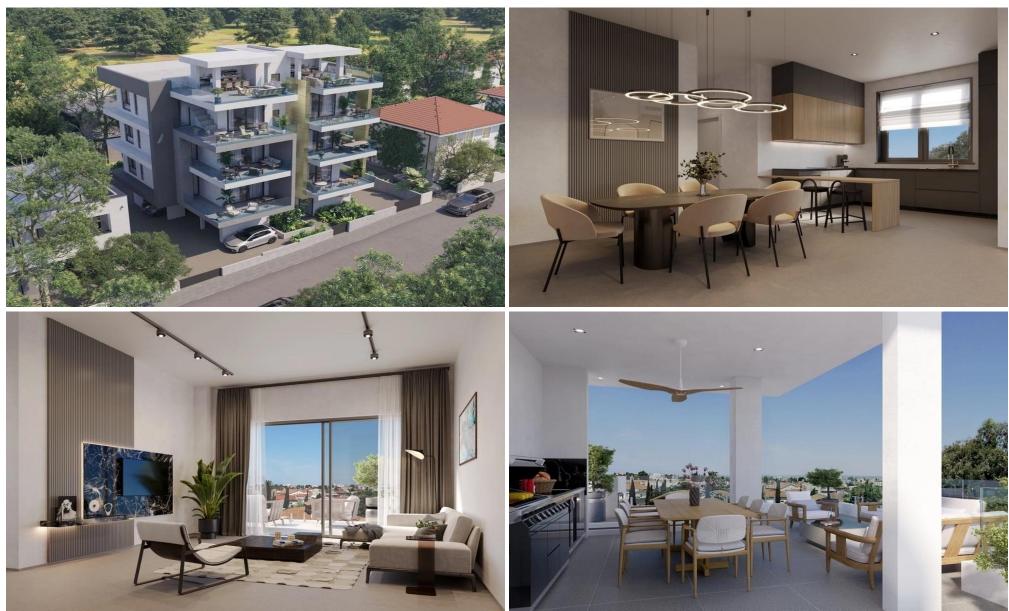

#### Reference ID: #SA35129Price details: €480,000 +VATProject is a modern 3 storeys building and contains 6 luxury apartments of 2bedro oms.It features modern open plan layouts, a cleverly designed maste rplan , arge covered verandas, allocated store rooms, landscaping, security entr ance door and covered parking place.Situated in the Ekali Area of Limassol , in a quiet place within walking distance to a wide range of amenities inclu ding fine cafes and restaurants, shops, private schools, banks, supermarke ts.Available for sale two 2-bedroom penthouse apartments.Covered area: 79 sq.m.Covered veranda: 20-23 sq.m.Roof garden covered:...