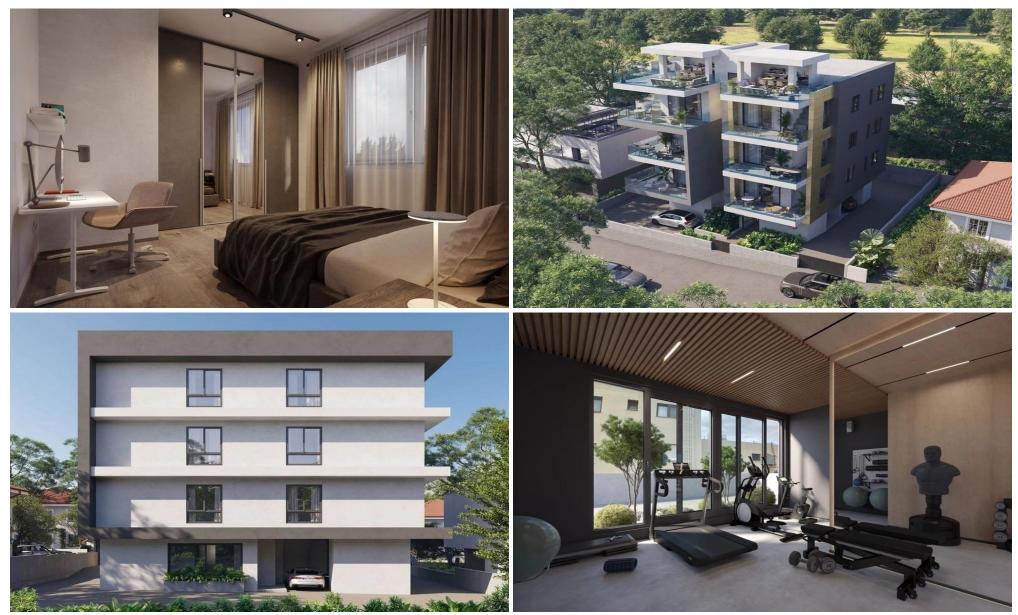

#### Reference ID: #SA35129Price details: €480,000 +VATProject is a modern 3 storeys building and contains 6 luxury apartments of 2bedro oms.It features modern open plan layouts, a cleverly designed maste rplan , arge covered verandas, allocated store rooms, landscaping, security entr ance door and covered parking place.Situated in the Ekali Area of Limassol , in a quiet place within walking distance to a wide range of amenities inclu ding fine cafes and restaurants, shops, private schools, banks, supermarke ts.Available for sale two 2-bedroom penthouse apartments.Covered area: 79 sq.m.Covered veranda: 20-23 sq.m.Roof garden covered:...