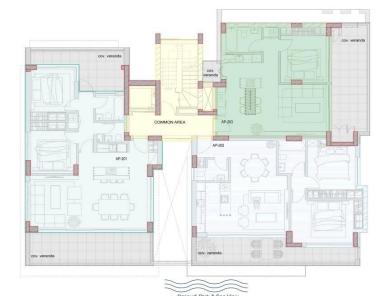

## 2 Bedroom Apartment for Sale in Germasogeia, Limassol District

For sale a 2 bedroom apartment under construction in a residential project in the Germasogeya tourist area of Limassol. The project is located only 700m from the Dasoudi beach, within walking distance to a wide range of amenities including cafes and restaurants, shops, banks, supermarkets etc, and 200m from the Kolonakiou avenue with easy access to the high way. It is a modern 4 storeys building that offers luxury apartments of 1 and 2 bedrooms, a common swimming pool, parking space and storage room.

## 2<sup>nd</sup> Ground Floor Floor Swimming Pool Covered parking Storages Garden Dasoudi Park & Sea View