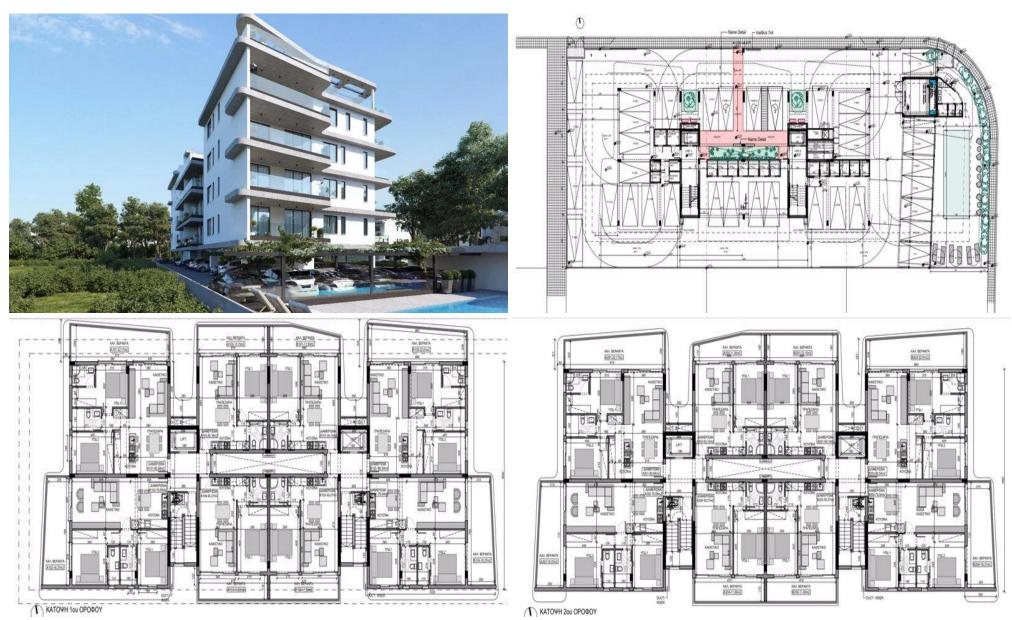

## 1 Bedroom Apartment for Sale in Livadia Larnakas, Larnaca District

One Bedroom Apartment For Sale in Livadia, Larnaca – Title Deeds (New Build Process) The project is located in the Livadia area of Larnaca, within a few minutes drive to the sea and beach and to the main tourist area with a plethora of restaurants, cafes, pubs, hotels, bus stops and other services. Larnaca Airport is just 20 Minutes' drive from the project and is just 14 Minutes to Finikoudes Beach. There are 4 apartment blocks housing a total of sixty two 1, 2 & 3 bedroom apartments and penthouses. Each of the penthouses come with a private roof terrace. The complex also has 2 communal swimming pools, a sauna and a gym. Block B - 1 Bedroo...