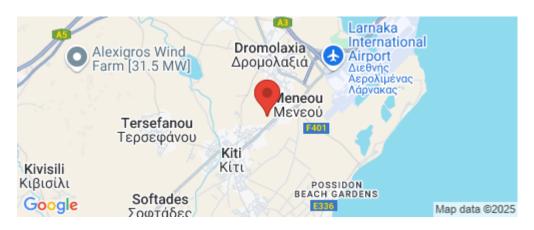

**Under Construction** 

**Amenities** Location

> Region: Larnaca Location: Kiti

Coordinates: **34.8587131** / **33.5849519** 

**Price: €210 000 + VAT** 

VAT for this property is €10,500 or €39,900. VAT usually is 19%. If it is your first purchase of property, you can have VAT reduced to 5% for the first 150sq.m. of the property.