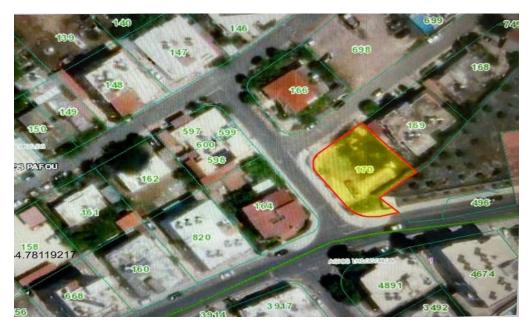

## 583m<sup>2</sup> Plot for Sale in Paphos

583 m2 Plot of Land for Sale in Paphos Town with Land Deeds This plot of land is situated in a well established area in the heart of Paphos Town. There is planning given to build a three story dwelling. Plot size 583 m2 — Build Density 120% — Coverage 50% — Height 13.5 m — Three story planning — Situated in the heart of Paphos Town — 8 minutes to the Lighthouse — 12 minutes to the nearest Golf Course — 19 minutes to Paphos International Airport — Subject to VAT Paphos Paphos is located on the southwest coast of the island and is sheltered from th...

| Property Info | Plot / Area Info |     | Additional info  |                |
|---------------|------------------|-----|------------------|----------------|
|               |                  |     | Reference Number | epcc1243I      |
|               | Plot area        | 583 | Property type    | Land and Plots |
|               |                  |     | Condition        | Pre-Owned      |