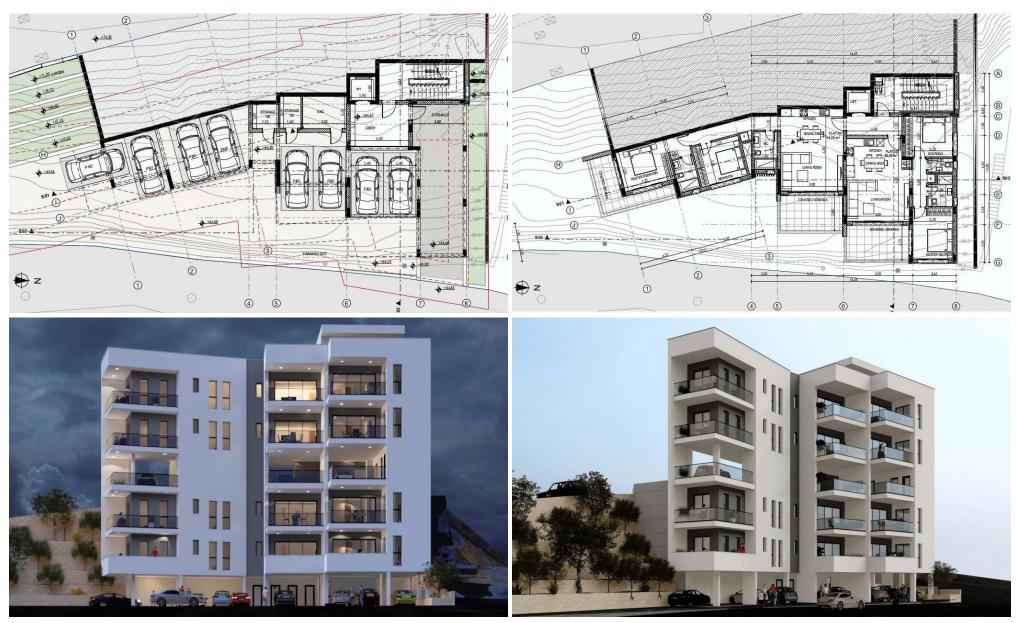

## 1 Bedroom Apartment for Sale in Limassol District

A modern project located in Germasogeia Village, Limassol. It has good access to the city's amenities. Key Features

7-8 minutes from the sea
High-quality European laminate floors
High-quality non-slip tiles for bathrooms
Double glass windows
Energy Efficiency Rating: A

AVAILABILITY
Apartment 1st floor

Internal area 60 sq.m. Covered veranda 29,3 sq.m Price 301.834 euro plus VAT

Apartment 2nd floor

Internal area 60 sq.m. Covered veranda 29,3 sq.m Price 317.015 euro plus VAT

There are more apartments available in this projects.

Project Status: Off plan

Property Info Plot / Area Info

**Additional info** 

Covered Area 92

Location

Region: **Limassol** 

**Amenities** 

• Storage room

www.index.cy - All Cyprus Real Estate

Reference Number **54070** 

Property type **Apartment** 

Condition **Under Construction** 

Construction Year 2026

Bathrooms **1** 

Price: €301 834 + VAT