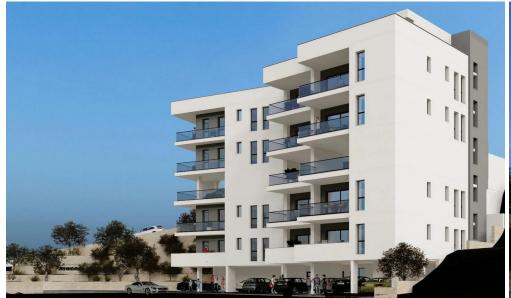

## 1 Bedroom Apartment for Sale in Limassol District

A modern project located in Germasogeia Village, Limassol. It has good access to the city's amenities. Key Features

7-8 minutes from the sea
High-quality European laminate floors
High-quality non-slip tiles for bathrooms
Double glass windows
Energy Efficiency Rating: A

AVAILABILITY
Apartment 1st floor

Internal area 60 sq.m. Covered veranda 29,3 sq.m Price 301.834 euro plus VAT

Apartment 2nd floor

Internal area 60 sq.m. Covered veranda 29,3 sq.m Price 317.015 euro plus VAT

There are more apartments available in this projects.

Project Status: Off plan

Property Info Plot / Area Info

**Additional info** 

Covered Area 92

Location

Region: **Limassol** 

**Amenities** 

• Storage room

www.index.cy - All Cyprus Real Estate

Reference Number **54070** 

Property type **Apartment** 

Condition **Under Construction** 

Construction Year 2026

Bathrooms **1** 

Price: €301 834 + VAT