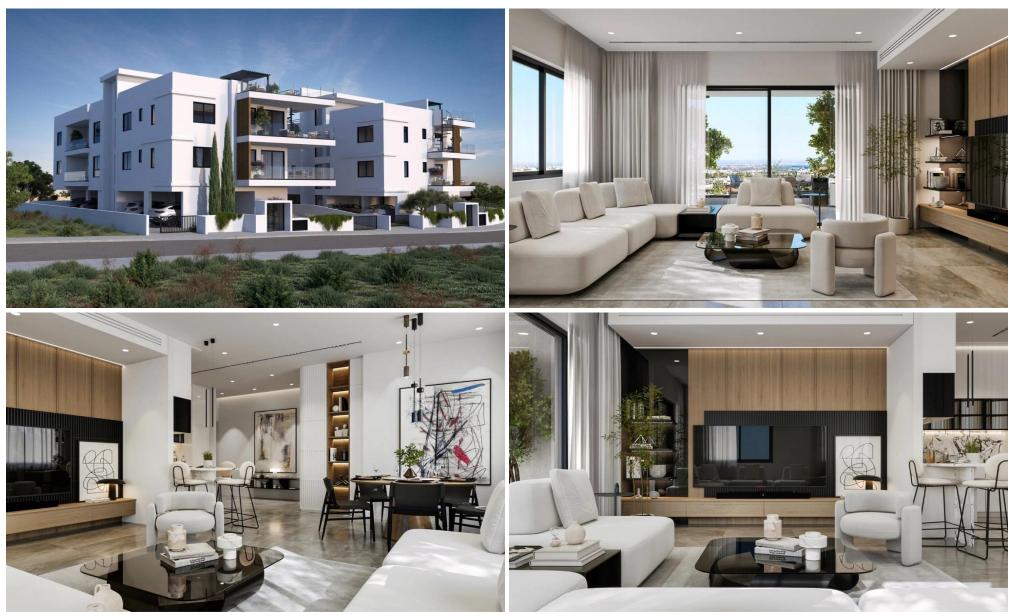

### 2 Bedroom Apartment for Sale in Erimi, Limassol District

Nestled in the serene and historically rich area of Erimi, this exclusive apartment complex offers contemporary living in a peaceful village setting. Being just a short drive from Limassol, residents enjoy convenient access to shopping, dining, and entertainment, while local amenities are within walking distance. The nearby ancient Kourion archaeological site and the Erimi Wine Museum further enhance the cultural charm of the location.

The development features a selection of beautifully designed one and twobedroom apartments, thoughtfully crafted to combine modern style with comfort. Spacious interiors are highlighted by open-plan layouts, with expansive windows that invite abundan...