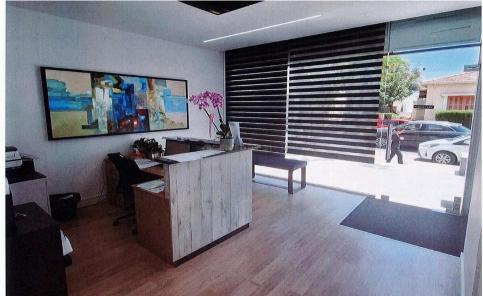

### 150m<sup>2</sup> Office for Sale in Limassol - Mesa Geitonia

Prime Office Space for Sale in Mesa Geitonia

Located on Arch. Makariou III Street in Mesa Geitonia, this commercial property spans 150 sq.m. over two levels. It includes 103 sq.m. on the ground floor and 46 sq.m. on the mezzanine, along with two underground parking spaces.

### Key Features:

Location: Prime spot between Ariel and Galactica traffic lights on Arch. Makariou III Street

Size: 150 sq.m. total (103 sq.m. ground floor, 46 sq.m. mezzanine)

Parking: 2 covered underground spaces