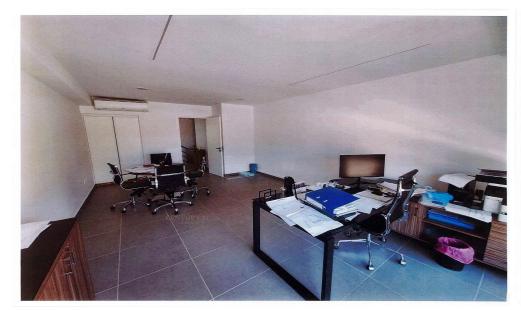

### 150m<sup>2</sup> Office for Sale in Limassol - Mesa Geitonia

Prime Office Space for Sale in Mesa Geitonia

Located on Arch. Makariou III Street in Mesa Geitonia, this commercial property spans 150 sq.m. over two levels. It includes 103 sq.m. on the ground floor and 46 sq.m. on the mezzanine, along with two underground parking spaces.

### Key Features:

Location: Prime spot between Ariel and Galactica traffic lights on Arch. Makariou III Street

Size: 150 sq.m. total (103 sq.m. ground floor, 46 sq.m. mezzanine)

Parking: 2 covered underground spaces