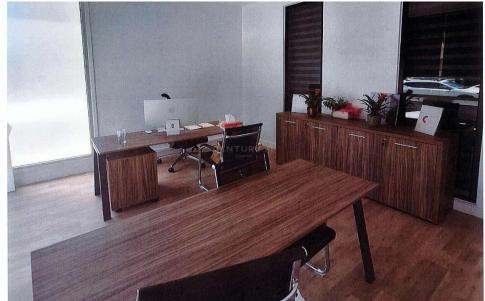

### 150m<sup>2</sup> Office for Sale in Limassol - Mesa Geitonia

Prime Office Space for Sale in Mesa Geitonia

Located on Arch. Makariou III Street in Mesa Geitonia, this commercial property spans 150 sq.m. over two levels. It includes 103 sq.m. on the ground floor and 46 sq.m. on the mezzanine, along with two underground parking spaces.

### Key Features:

Location: Prime spot between Ariel and Galactica traffic lights on Arch. Makariou III Street

Size: 150 sq.m. total (103 sq.m. ground floor, 46 sq.m. mezzanine)

Parking: 2 covered underground spaces