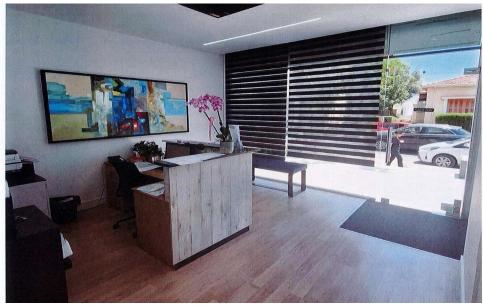

### 150m<sup>2</sup> Office for Sale in Limassol - Mesa Geitonia

Prime Office Space for Sale in Mesa Geitonia

Located on Arch. Makariou III Street in Mesa Geitonia, this commercial property spans 150 sq.m. over two levels. It includes 103 sq.m. on the ground floor and 46 sq.m. on the mezzanine, along with two underground parking spaces.

### Key Features:

Location: Prime spot between Ariel and Galactica traffic lights on Arch. Makariou III Street

Size: 150 sq.m. total (103 sq.m. ground floor, 46 sq.m. mezzanine)

Parking: 2 covered underground spaces