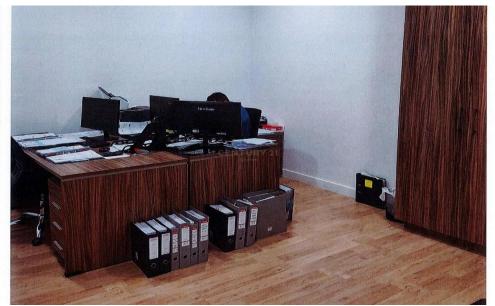

### 150m<sup>2</sup> Office for Sale in Limassol - Mesa Geitonia

Prime Office Space for Sale in Mesa Geitonia

Located on Arch. Makariou III Street in Mesa Geitonia, this commercial property spans 150 sq.m. over two levels. It includes 103 sq.m. on the ground floor and 46 sq.m. on the mezzanine, along with two underground parking spaces.

### Key Features:

Location: Prime spot between Ariel and Galactica traffic lights on Arch. Makariou III Street

Size: 150 sq.m. total (103 sq.m. ground floor, 46 sq.m. mezzanine)

Parking: 2 covered underground spaces