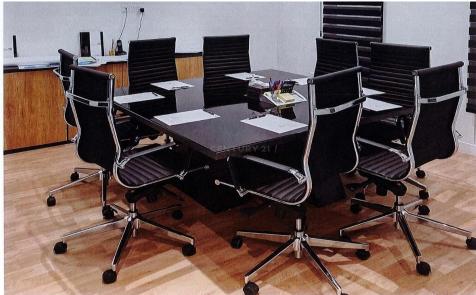

### 150m<sup>2</sup> Office for Sale in Limassol - Mesa Geitonia

Prime Office Space for Sale in Mesa Geitonia

Located on Arch. Makariou III Street in Mesa Geitonia, this commercial property spans 150 sq.m. over two levels. It includes 103 sq.m. on the ground floor and 46 sq.m. on the mezzanine, along with two underground parking spaces.

### Key Features:

Location: Prime spot between Ariel and Galactica traffic lights on Arch. Makariou III Street

Size: 150 sq.m. total (103 sq.m. ground floor, 46 sq.m. mezzanine)

Parking: 2 covered underground spaces