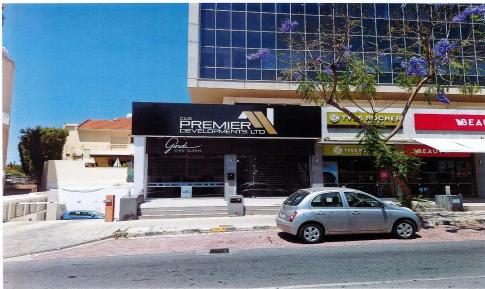

### 150m<sup>2</sup> Office for Sale in Limassol - Mesa Geitonia

Prime Office Space for Sale in Mesa Geitonia

Located on Arch. Makariou III Street in Mesa Geitonia, this commercial property spans 150 sq.m. over two levels. It includes 103 sq.m. on the ground floor and 46 sq.m. on the mezzanine, along with two underground parking spaces.