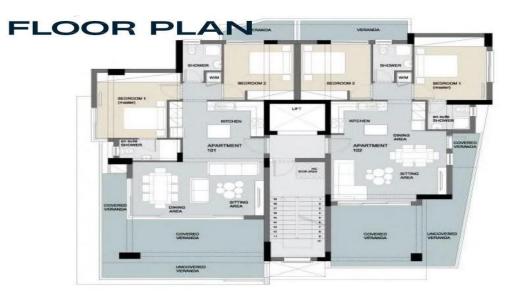

AVAILABILITY
Apartment 1st floor

Internal area 80 sq.m. Covered veranda 20 sq.m.

There are more apartments available in this project. The project is completed.

Property Info Plot / Area Info Additional info

Covered Area Covered Veranda Energy Efficiency 100 20 A

Pool Parking No Covered, Yes Reference Number Property type Condition Construction Year Bathrooms 54092 Apartment Brand New 2024 2

**Amenities** 

• Storage room