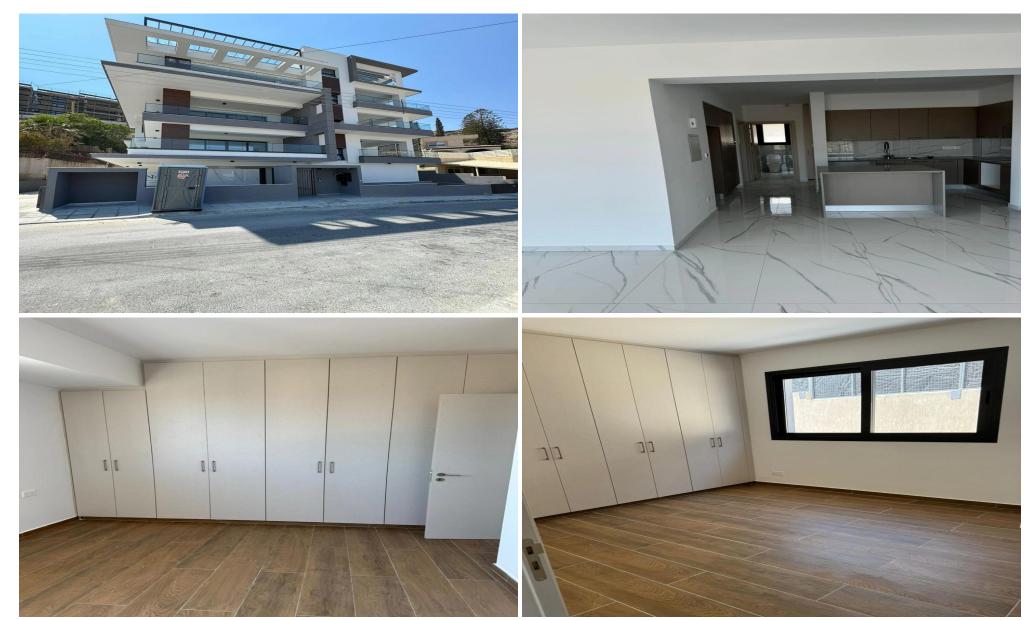

## 2 Bedroom Apartment for Sale in Germasogeia, Limassol District

A modern project located in Germasogeia, Limassol. The area is surrounded by all the essential amenities. The project consists of 6 elegant apartments. Key Features

AVAILABILITY
Apartment 1st floor

Internal area 80 sq.m. Covered veranda 20 sq.m.

There are more apartments available in this project. The project is completed.

Property Info Plot / Area Info Additional info

Covered Area Covered Veranda Energy Efficiency 100 20 A

Pool Parking No Covered, Yes Reference Number Property type Condition Construction Year Bathrooms 54092 Apartment Brand New 2024 2

**Amenities** 

• Storage room