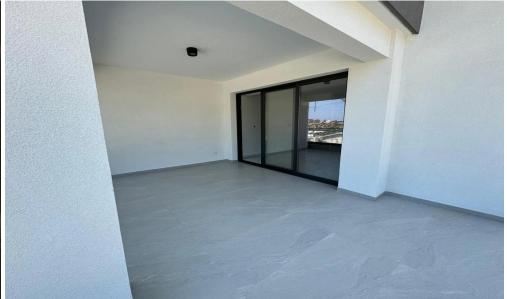

AVAILABILITY
Apartment 1st floor

Internal area 80 sq.m. Covered veranda 20 sq.m.

There are more apartments available in this project. The project is completed.

Property Info Plot / Area Info Additional info

Covered Area Covered Veranda Energy Efficiency 100 20 A

Pool Parking No Covered, Yes Reference Number Property type Condition Construction Year Bathrooms 54092 Apartment Brand New 2024 2

**Amenities** 

• Storage room