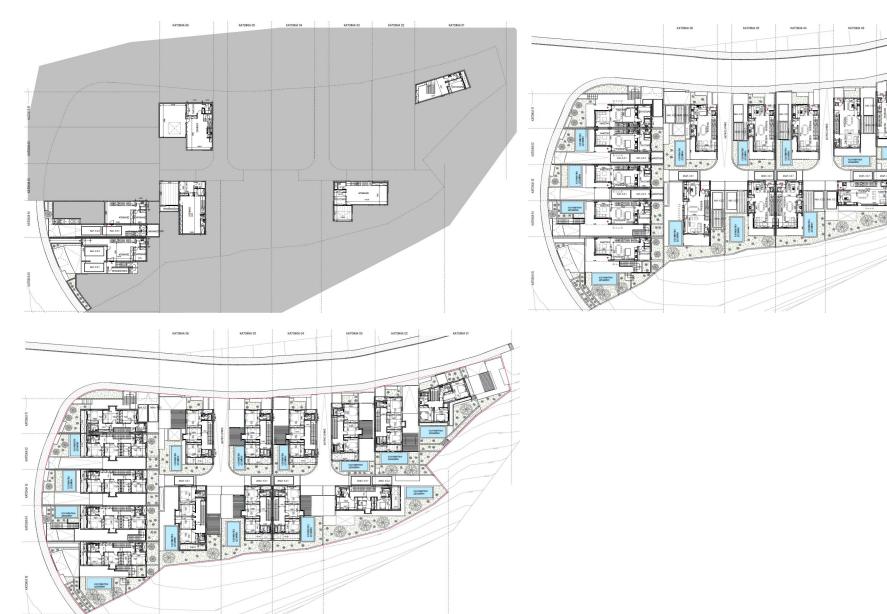

## 3 Bedroom House for Sale in Fasoula Lemesou, Limassol District

Luxury three bedroom villa for sale in the hilly foothills in Fasoula, Limassol. Modern architecture and design offer the most beautiful and at the same time innovative solutions for a cozy and comfortable life. The 15 villas in the complex, located on different high-rise levels, create the feeling of a traditional mountain village. The natural ventilation system, the use of renewable solar energy and neutral facades make the housing eco-friendly, and climate control and underfloor heating will make the air temperature suitable at any time of the year. Easy access to the main highway and the city of Limassol, while just as quickly you can get to the nature trails and picturesque villages ...