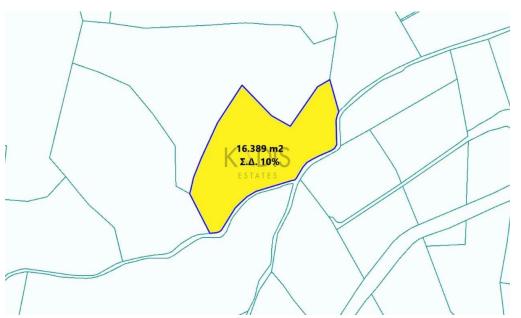

## 16,389m<sup>2</sup> Plot for Sale in Paramytha, Limassol District

Land Area 16.389m2Building Factor 10%Cover Factor 10%

| Property Info | Plot / Area Info |       | Additional info  |                |  |
|---------------|------------------|-------|------------------|----------------|--|
|               |                  |       | Reference Number | 7856           |  |
|               | Plot area        | 16389 | Property type    | Land and Plots |  |
|               |                  |       | Condition        | Pre-Owned      |  |
|               |                  |       |                  |                |  |