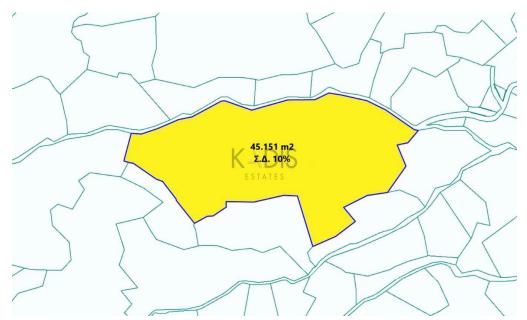

## 45,151m<sup>2</sup> Plot for Sale in Mathikoloni, Limassol District

- •Land Area 45.151m2
- Building Factor 10%
- •Cover Factor 10%

7860

Property Info Plot / Area Info Additional info

Reference Number

Plot area 45151 Property type Land and Plots
Condition Pre-Owned