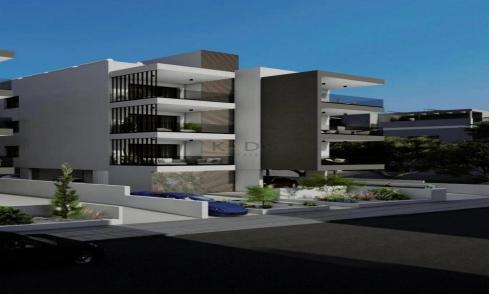

# 2 Bedroom Apartment for Sale in Limassol District

- •1+1 bedrooms
- •1 W/C
- •Internal Area 71m2
- Covered Verandas 15m2
- Covered Parking
- Storage
- Photovoltaic Panels
- •Energy Efficiency "A"

| E613              | Limassol General Hospital Γενικό Νοσοκομείο Λεμεσού |                                 | Agios<br>Athanasios<br>Αγ. Αθανάσιος |                                                  |
|-------------------|-----------------------------------------------------|---------------------------------|--------------------------------------|--------------------------------------------------|
|                   |                                                     |                                 | Mesa Geitonia<br>Μέσα Γειτονιά       | POTAMOS T<br>GERMASOGE<br>NOTAMOS T<br>FEPMASORE |
| E605              | Ypsonas<br>Ύψωνας                                   | Pole nidia<br>Κάτω<br>Πολεμίδια | Zω                                   | nassol Zoo<br>ολογικός<br>ιος Λεμεσού            |
| Kolossi<br>Κολόσσ | N A                                                 | THE                             | Limassol<br>Λεμεσός                  |                                                  |
| Google            |                                                     | OMONIA                          | CARRY                                | Map data ©2025                                   |