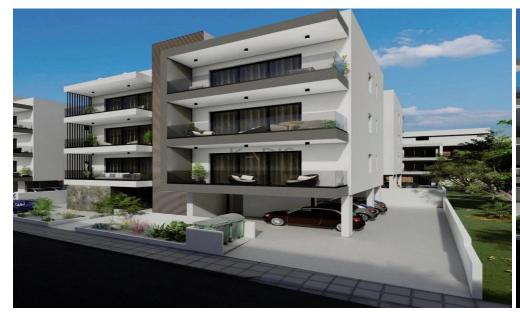

# 2 Bedroom Apartment for Sale in Limassol District

- •1+1 bedrooms
- •1 W/C
- •Internal Area 71m2
- Covered Verandas 15m2
- Covered Parking
- Storage
- Photovoltaic Panels
- •Energy Efficiency "A"

| E613              | Limassol General Hospital Γενικό Νοσοκομείο Λεμεσού |                                 | Agios<br>Athanasios<br>Αγ. Αθανάσιος |                                                  |
|-------------------|-----------------------------------------------------|---------------------------------|--------------------------------------|--------------------------------------------------|
|                   |                                                     |                                 | Mesa Geitonia<br>Μέσα Γειτονιά       | POTAMOS T<br>GERMASOGE<br>NOTAMOS T<br>FEPMASORE |
| E605              | Ypsonas<br>Ύψωνας                                   | Pole nidia<br>Κάτω<br>Πολεμίδια | Zω                                   | nassol Zoo<br>ολογικός<br>ιος Λεμεσού            |
| Kolossi<br>Κολόσσ | N A                                                 | THE                             | Limassol<br>Λεμεσός                  |                                                  |
| Google            |                                                     | OMONIA                          | CARRY                                | Map data ©2025                                   |