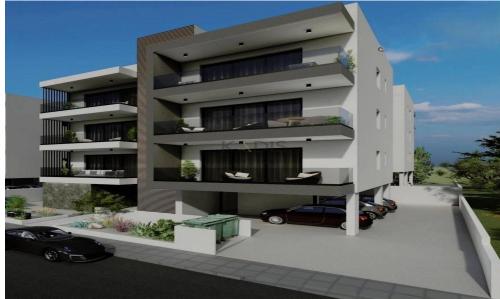

# 2 Bedroom Apartment for Sale in Limassol District

- •1+1 bedrooms
- •1 W/C
- •Internal Area 71m2
- Covered Verandas 15m2
- Covered Parking
- Storage
- Photovoltaic Panels
- •Energy Efficiency "A"

| E613              | Limassol General Hospital Γενικό Νοσοκομείο Λεμεσού |                                 | Agios<br>Athanasios<br>Αγ. Αθανάσιος |                                                  |
|-------------------|-----------------------------------------------------|---------------------------------|--------------------------------------|--------------------------------------------------|
|                   |                                                     |                                 | Mesa Geitonia<br>Μέσα Γειτονιά       | POTAMOS T<br>GERMASOGE<br>NOTAMOS T<br>FEPMASORE |
| E605              | Ypsonas<br>Ύψωνας                                   | Pole nidia<br>Κάτω<br>Πολεμίδια | Zω                                   | nassol Zoo<br>ολογικός<br>ιος Λεμεσού            |
| Kolossi<br>Κολόσσ | N A                                                 | THE                             | Limassol<br>Λεμεσός                  |                                                  |
| Google            |                                                     | OMONIA                          | CARRY                                | Map data ©2025                                   |