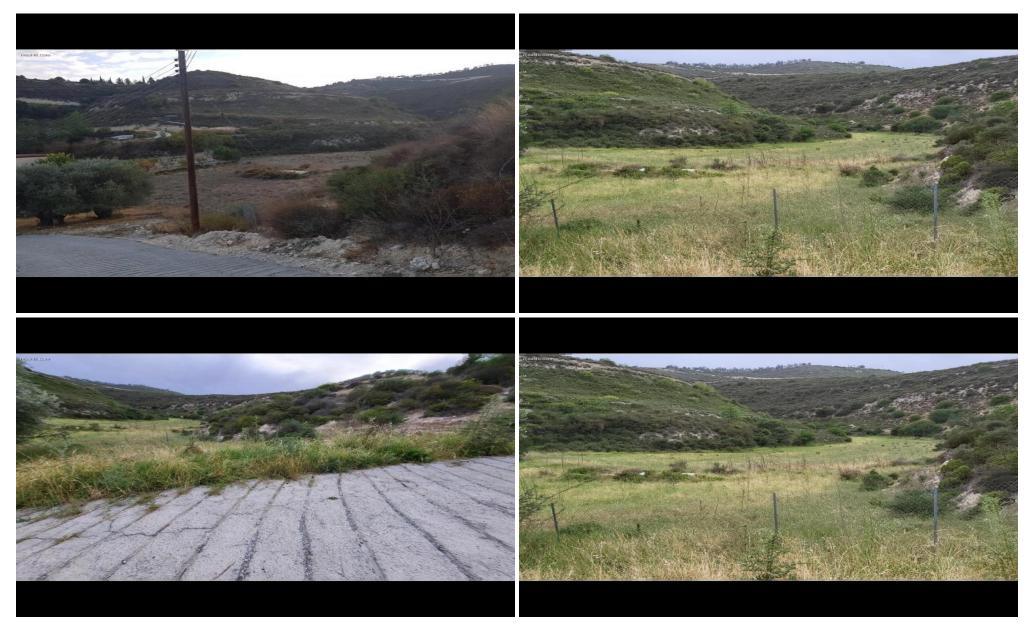

## 3,132m<sup>2</sup> Plot for Sale in Limassol District

Building permit ready. Land in the area of Kyvides village, just after the area of Souni and before the village of Agios Amvrosioς, 3132m2. The Access from the motorway takes about 13 minutes. The land is accessible from the main road, within about 3′ drive. It is located in a quiet area with one house close by, suitable for those who wish to be away from others, or it can be used for purposes other than for a residence, or to built a house having much garden around and pets. It provides access from a registered road which is mainly asphalt, there is water and electricity as well as drilling which is shared equally with an adjacent land. There are plans and planning permit ...