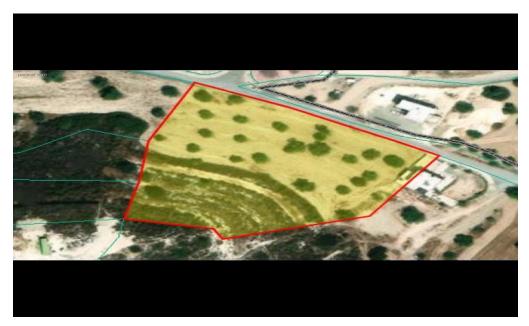

## 8,681m<sup>2</sup> Plot for Sale in Limassol District

Residential land for sale in suburbs within about 15 minutes driving distance above the motorway, accessible either from 'Agya Phyla' junction or from 'Troodos' junction, close to amenities such as primary Greek school, close to the Heritage school or close to supermarket, bakery, and pharmacy.

That is a residential land of 8681m2 (as per the title deed), within the urban zone H4 which provides 40% building density and 25% cover density suitable for two levels houses or maisonettes.

The property provides a registered asphalt road, water, and electricity next to the land and the most part is of flat surface. Newly built area, with prestige villas around. The owner ...