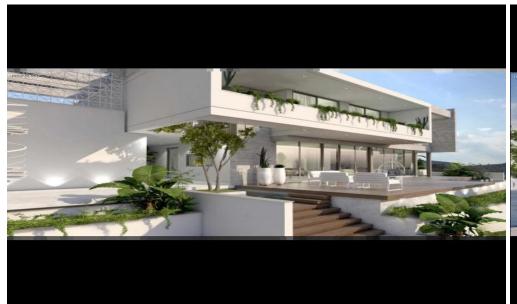

## 707m<sup>2</sup> Plot for Sale in Limassol District

Plot with a title deed 'as a whole' and with ready plans for a villa, in Germasogeia district, having an access from the Germasogeia junction, by car in about 8', it is about 5km far, whereas from the plot to the beach it is only 8 km far away and it is accessible within only 5'-6' by car. Plot which enables the owner to construct a villa with additional basement space, within a peaceful region of Germasogeia with beautiful views towards the village and the greenery areas of the region. The plot provides about 31m frontage and the building density of the region is 40% whereas the cover density is 25%. That is a high sought region of Germasogeia which d...