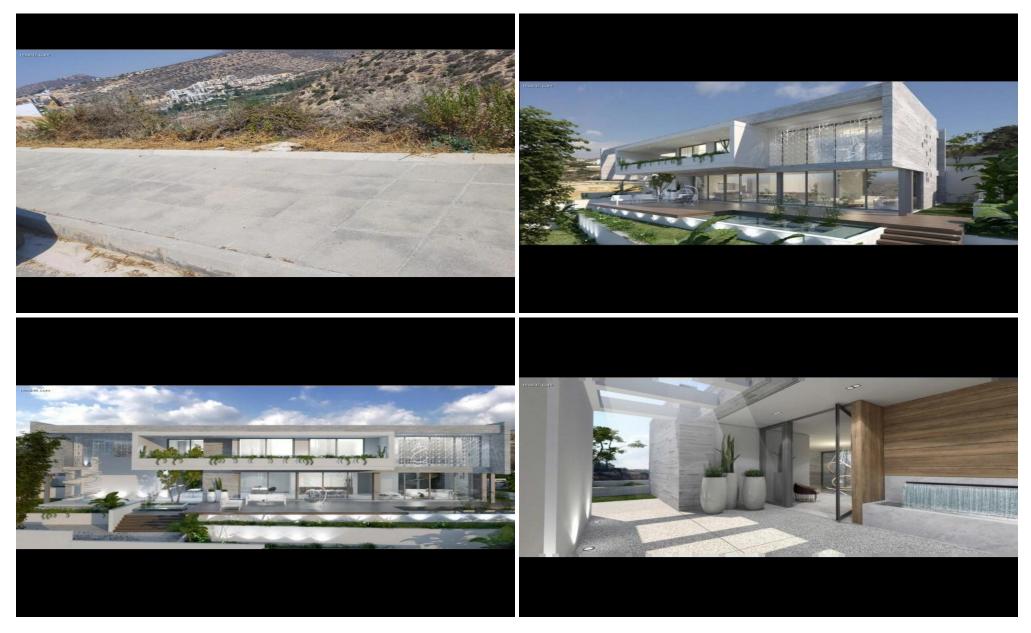

## 707m<sup>2</sup> Plot for Sale in Limassol District

Plot with a title deed 'as a whole' and with ready plans for a villa, in Germasogeia district, having an access from the Germasogeia junction, by car in about 8', it is about 5km far, whereas from the plot to the beach it is only 8 km far away and it is accessible within only 5'-6' by car. Plot which enables the owner to construct a villa with additional basement space, within a peaceful region of Germasogeia with beautiful views towards the village and the greenery areas of the region. The plot provides about 31m frontage and the building density of the region is 40% whereas the cover density is 25%. That is a high sought region of Germasogeia which d...